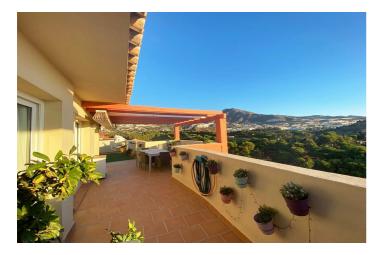

## **Key Features:**

Spacious Living Area: Bright, open-plan living and dining areas filled with natural light, perfect for relaxation or entertaining guests.

Expansive 100m<sup>2</sup> Terrace: Your private oasis with plenty of space to lounge, dine, and take in the stunning views – a rare find in the area.

This penthouse is a perfect choice for those seeking a prime location in Torrequebrada, offering both tranquility and proximity to local amenities, beaches, golf courses, and restaurants. Don't miss the opportunity to own a slice of paradise on the Costa del Sol!