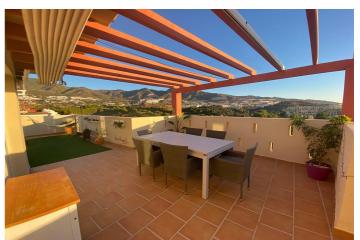

## **Key Features:**

Spacious Living Area: Bright, open-plan living and dining areas filled with natural light, perfect for relaxation or entertaining guests.

Expansive 100m<sup>2</sup> Terrace: Your private oasis with plenty of space to lounge, dine, and take in the stunning views – a rare find in the area.

This penthouse is a perfect choice for those seeking a prime location in Torrequebrada, offering both tranquility and proximity to local amenities, beaches, golf courses, and restaurants. Don't miss the opportunity to own a slice of paradise on the Costa del Sol!