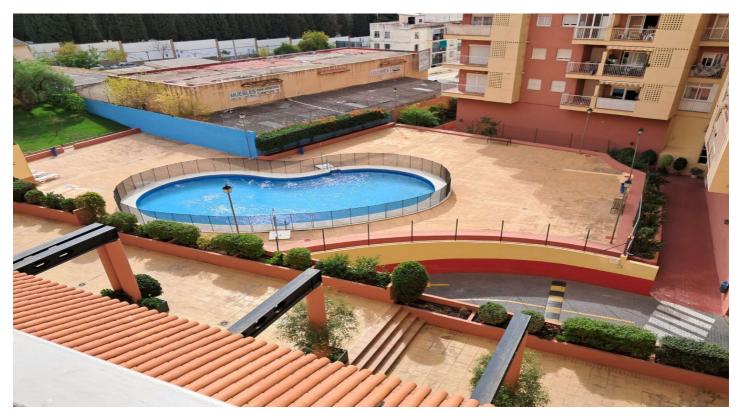

The urbanization has a swimming pool and green areas, in addition the house has a garage space and storage room. Ideal for couples or as an investment. HIGH PROFITABILITY.