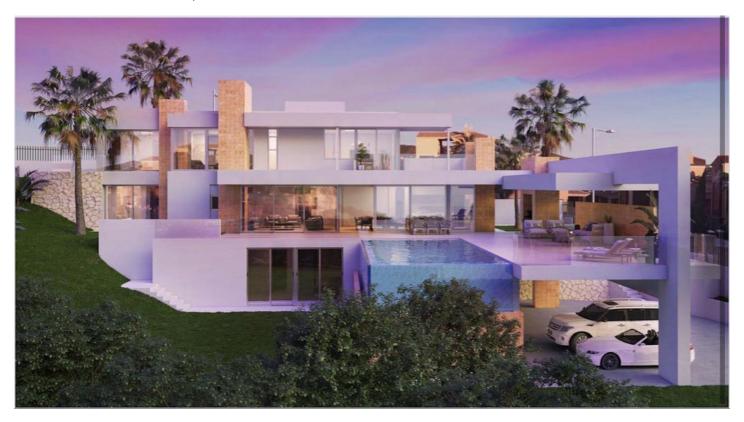

## Costa del Sol, Elviria

Discover this remarkable plot with views of the sea and mountains, boasting a generous area of 1,140m2 and the necessary permit for constructing a 322m2 villa, plus terrace and basement. The plot is strategically located with easy access and communication links, in close proximity to schools, shopping centers, and just a 5-minute drive from the beach. The project is meticulously designed in a modern style, seamlessly blending contemporary comfort with the natural beauty of its surroundings.

## **Features:**

Pool

Orientation Views Setting

South Sea Close To Golf

Mountain Urbanisation

Close To Shops Close To Schools Close To Forest

Utilities Category

Private Electricity Holiday Homes