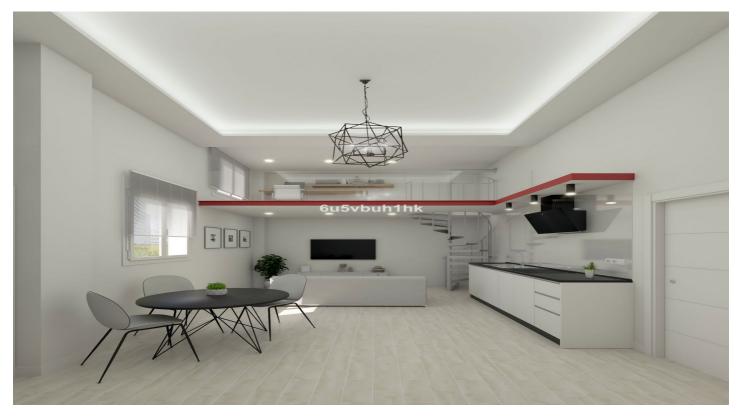

## Costa del Sol, Málaga

Charming, brand-new, freestanding building with two separate apartments in the heart of Malaga. This unique property is designed with a modern loft style, featuring a spacious single-floor layout that includes one en-suite bedroom and an additional guest toilet. The open-concept design seamlessly integrates a fully equipped kitchen, dining area, and living space, all bathed in natural light thanks to the high ceilings and large windows. With direct street access, this home offers both privacy and convenience. Additionally, the property is preinstalled for a potential loft, providing extra space for your creative needs or storage. Advantages of This Property Owning a property like this offers numerous benefits. The loft style and open layout create a versatile living space that can be customized to suit your lifestyle. The high ceilings and abundant natural light enhance the sense of space and airiness, making the home feel even more expansive. With modern amenities and the potential for additional loft space, this property is perfect for those seeking a blend of contemporary design and practical functionality. About the Carranque Area Located next to El Corte Inglés in Malaga's historic center, Carranque is a vibrant neighborhood that combines the charm of Malaga residential neighborhood with modern conveniences. This area is well-connected, with easy access to the metro, making commuting a breeze. Being close to hospitals and shopping centers, including the renowned El Corte Inglés, residents enjoy a wealth of amenities right at their doorstep. The neighborhood is ideal for those who appreciate the convenience of urban living while being surrounded by Malaga's rich cultural heritage and vibrant community life.