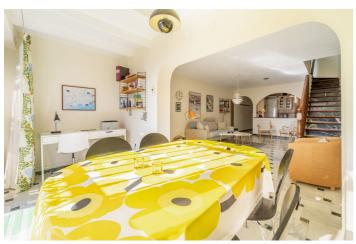

## Costa del Sol, Benalmádena

Townhouse with amazing sea views, 2 bedrooms and 1,5 bathrooms in charming Benalmadena Pueblo.

When you step in to the hall you find a guest toilet on the left side and a spacious fully fitted kitchen to the left. The living room is open and spacious with a fireplace. From the living room area you also access one of the sunny terraces, where from you also have access to the communal gardens and swimming pool. By taking the stairs you get up to the two bedrooms. The bedrooms have built in wardrobes and from one you get to a lovely terrace where you can enjoy the sun and the amazing sea views. Upstairs you also have a bathroom with a bath tube .