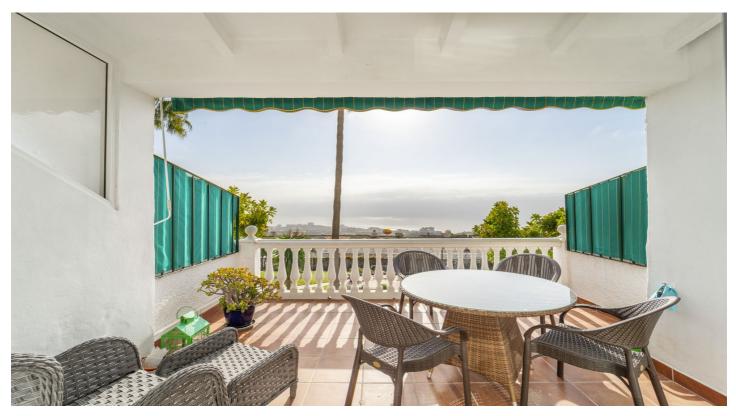

## Costa del Sol, Benalmádena

Townhouse with amazing sea views, 2 bedrooms and 1,5 bathrooms in charming Benalmadena Pueblo.

When you step in to the hall you find a guest toilet on the left side and a spacious fully fitted kitchen to the left. The living room is open and spacious with a fireplace. From the living room area you also access one of the sunny terraces, where from you also have access to the communal gardens and swimming pool. By taking the stairs you get up to the two bedrooms. The bedrooms have built in wardrobes and from one you get to a lovely terrace where you can enjoy the sun and the amazing sea views. Upstairs you also have a bathroom with a bath tube .

Outside of the house you have room for parking, and you also conveniently can take the bus from nearby down to the beach and to Arroyo de la Miel.

Don't hesitate to contact us for a viewing, a must see!