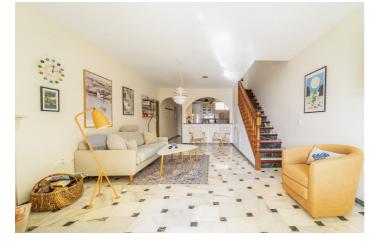

## Costa del Sol, Benalmádena

Townhouse with amazing sea views, 2 bedrooms and 1,5 bathrooms in charming Benalmadena Pueblo.

When you step in to the hall you find a guest toilet on the left side and a spacious fully fitted kitchen to the left. The living room is open and spacious with a fireplace. From the living room area you also access one of the sunny terraces, where from you also have access to the communal gardens and swimming pool. By taking the stairs you get up to the two bedrooms. The bedrooms have built in wardrobes and from one you get to a lovely terrace where you can enjoy the sun and the amazing sea views. Upstairs you also have a bathroom with a bath tube .