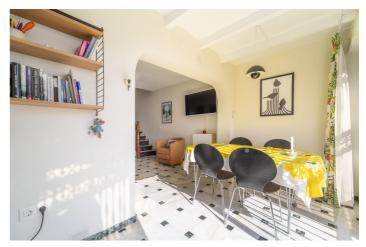

## Costa del Sol, Benalmádena

Townhouse with amazing sea views, 2 bedrooms and 1,5 bathrooms in charming Benalmadena Pueblo.

When you step in to the hall you find a guest toilet on the left side and a spacious fully fitted kitchen to the left. The living room is open and spacious with a fireplace. From the living room area you also access one of the sunny terraces, where from you also have access to the communal gardens and swimming pool. By taking the stairs you get up to the two bedrooms. The bedrooms have built in wardrobes and from one you get to a lovely terrace where you can enjoy the sun and the amazing sea views. Upstairs you also have a bathroom with a bath tube .