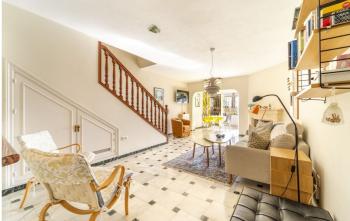

## Costa del Sol, Benalmádena

Townhouse with amazing sea views, 2 bedrooms and 1,5 bathrooms in charming Benalmadena Pueblo.

When you step in to the hall you find a guest toilet on the left side and a spacious fully fitted kitchen to the left. The living room is open and spacious with a fireplace. From the living room area you also access one of the sunny terraces, where from you also have access to the communal gardens and swimming pool. By taking the stairs you get up to the two bedrooms. The bedrooms have built in wardrobes and from one you get to a lovely terrace where you can enjoy the sun and the amazing sea views. Upstairs you also have a bathroom with a bath tube .