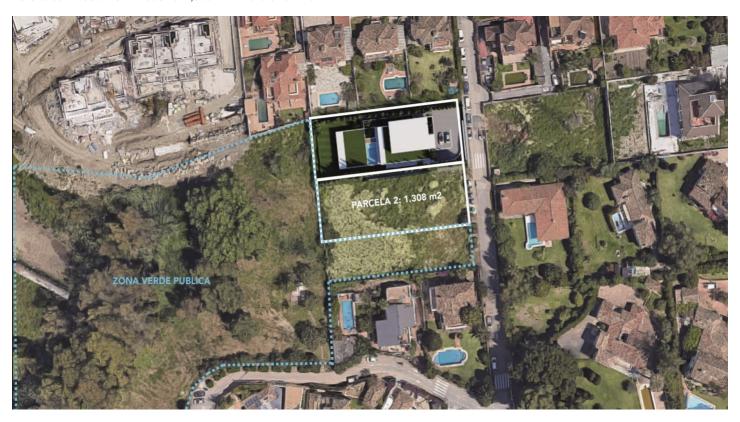

## Residential Plot for sale in San Pedro de Alcántara, Marbella

975,000€

Reference: R4880173 Plot Size: 1,300m<sup>2</sup> Build Size: 710m<sup>2</sup>

## Costa del Sol, San Pedro de Alcántara

Exclusive, consolidated urban plot in a prime location in San Pedro de Alcántara, adjacent to Guadalmina Alta and Altavista.

With an area of 1,300 m<sup>2</sup>, this property is surrounded by green spaces and offers panoramic views of the sea and mountains.

The plot has an approved building license for a luxury villa, including a basic design project for a villa with 710 m<sup>2</sup> of living space, 439 m<sup>2</sup> of terraces, and underground parking. The project is designed with 6 en-suite bedrooms, providing superior comfort in a natural and private setting.