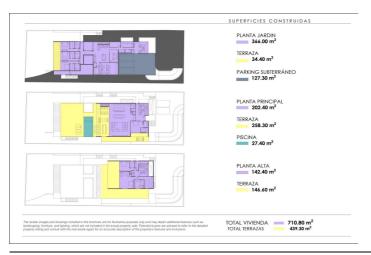

The plot has an approved building license for a luxury villa, including a basic design project for a villa with 710 m<sup>2</sup> of living space, 439 m<sup>2</sup> of terraces, and underground parking. The project is designed with 6 en-suite bedrooms, providing superior comfort in a natural and private setting.