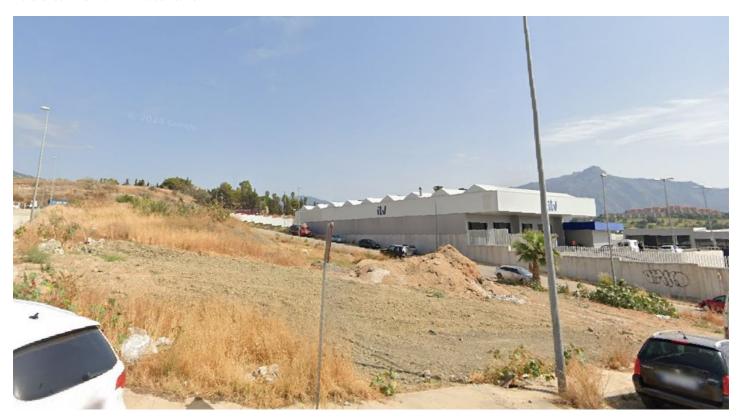

## Commercial Plot for sale in San Pedro de Alcántara, Marbella

995,000€

Reference: R4877017 Plot Size: 732m<sup>2</sup>

The San Pedro de Alcántara Industrial Park is located between the Mediterranean Highway (A-7) and the Mediterranean Highway (AP-7), with respective exits less than two kilometers away. It is a polygon with easy access and very close to the urban center. It is a rectangular plot located in Block Four of Sector URP-SP-4, "San Pedro Alcántara Industrial Estate". With a surface area of 732 square meters. Use: industrial, Typology: Ind-2. Buildability: 1,445 m2/m2