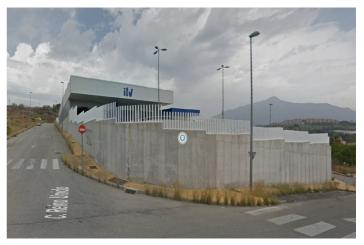

## Commercial Plot for sale in San Pedro de Alcántara, Marbella

995,000€

Reference: R4877017 Plot Size: 732m<sup>2</sup>

The San Pedro de Alcántara Industrial Park is located between the Mediterranean Highway (A-7) and the Mediterranean Highway (AP-7), with respective exits less than two kilometers away. It is a polygon with easy access and very close to the urban center. It is a rectangular plot located in Block Four of Sector URP-SP-4, "San Pedro Alcántara Industrial Estate". With a surface area of 732 square meters. Use: industrial, Typology: Ind-2. Buildability: 1,445 m2/m2