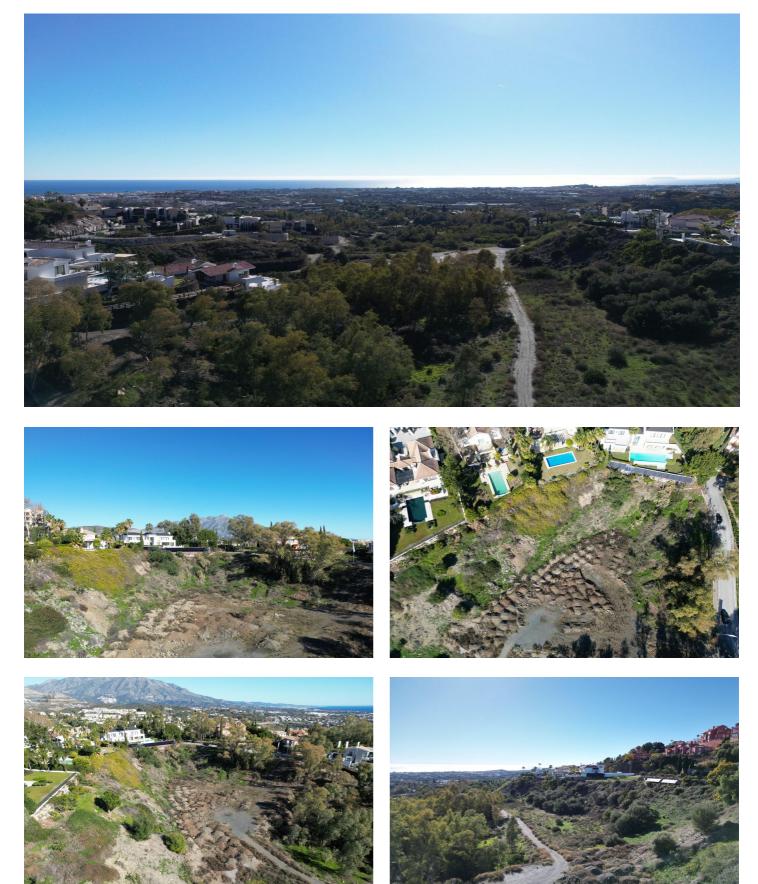

## Costa del Sol, Benahavís

Introducing a rare opportunity to create your dream home in one of Marbella's most exclusive areas, El Herrejon in Benahavís. These two adjacent plots span a generous 4,301 m<sup>2</sup> and 2,140 m<sup>2</sup>, providing ample space and privacy for a luxurious estate or even two separate residences. Nestled within a tranquil and verdant landscape, these plots offer breathtaking views that stretch toward the scenic hills and down to the Mediterranean Sea, capturing the essence of Costa del Sol's natural beauty.

From the images provided, you can see the beautiful surroundings, characterised by lush greenery, nearby luxury homes, and unobstructed sightlines to the mountains and sea. This unique setting offers a blend of privacy and accessibility, making it ideal for those looking to escape while remaining close to Marbella's vibrant life.

The orientation of the plots ensures that both properties will enjoy optimal sunlight throughout the day. Imagine morning coffee with the sunrise over the mountains and serene evenings with the Mediterranean sunset from the comfort of your new home. The terrain allows for innovative architectural possibilities, from expansive terraces, infinity pools, and gardens to seamlessly integrated indoor-outdoor spaces that embrace the stunning surroundings.