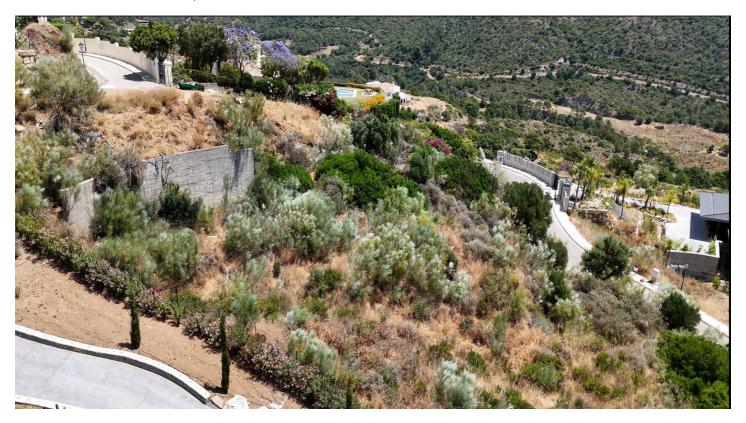

## PRIME MONTE MAYOR RESIDENTIAL PLOT WITH BREATHTAKING VIEWS

Discover this exceptional 3.563 square-meter building site, ideal for constructing a nice villa in the highly sought-after Monte Mayor urbanization. This expansive plot offers stunning views of the Mediterranean, Gibraltar, and the African coastline, all set against a stunning mountain backdrop. With a buildability of 12.5% as per planning regulations, this site is perfect for your luxury property. Our design ensures that each plot retains its natural charm, providing owners with ample space and unparalleled privacy.

Monte Mayor is renowned for its breathtaking natural beauty and top-notch amenities, including 24-hour security. Despite its serene setting, the plot is conveniently accessible, just a 15-minute drive from the bustling hub of Puerto Banús, 25 minutes from Marbella, and less than 45 minutes from Málaga Airport.