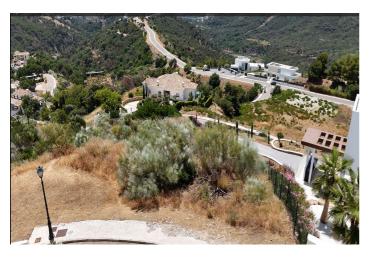

## PRIME MONTE MAYOR RESIDENTIAL PLOT WITH BREATHTAKING VIEWS

Discover this exceptional 3.563 square-meter building site, ideal for constructing a nice villa in the highly sought-after Monte Mayor urbanization. This expansive plot offers stunning views of the Mediterranean, Gibraltar, and the African coastline, all set against a stunning mountain backdrop. With a buildability of 12.5% as per planning regulations, this site is perfect for your luxury property. Our design ensures that each plot retains its natural charm, providing owners with ample space and unparalleled privacy.

Monte Mayor is renowned for its breathtaking natural beauty and top-notch amenities, including 24-hour security. Despite its serene setting, the plot is conveniently accessible, just a 15-minute drive from the bustling hub of Puerto Banús, 25 minutes from Marbella, and less than 45 minutes from Málaga Airport.