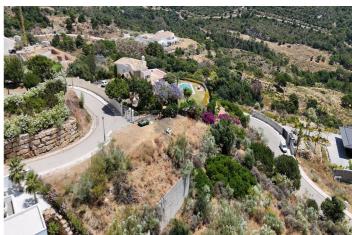

## PRIME MONTE MAYOR RESIDENTIAL PLOT WITH BREATHTAKING VIEWS

Discover this exceptional 3.563 square-meter building site, ideal for constructing a nice villa in the highly sought-after Monte Mayor urbanization. This expansive plot offers stunning views of the Mediterranean, Gibraltar, and the African coastline, all set against a stunning mountain backdrop. With a buildability of 12.5% as per planning regulations, this site is perfect for your luxury property. Our design ensures that each plot retains its natural charm, providing owners with ample space and unparalleled privacy.

Monte Mayor is renowned for its breathtaking natural beauty and top-notch amenities, including 24-hour security. Despite its serene setting, the plot is conveniently accessible, just a 15-minute drive from the bustling hub of Puerto Banús, 25 minutes from Marbella, and less than 45 minutes from Málaga Airport.