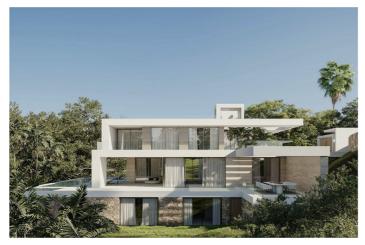

The project includes 5 individual villas developed by one of the most celebrated architects of Marbella. The villas will have spectacular views on the mountain La Concha, the emblem of the Costa del Sol, and the sea views from the rooftop solarium terraces.

Villa in the Los Plataneros street, El Rosario gated urbanization will have total 1.287 m2, Built 645 sqm basement and 1st floor, plus additional terraces + solarium 516 sqm.

Sold with building licence included. The project can be offered with a structure constructed at an additional cost.