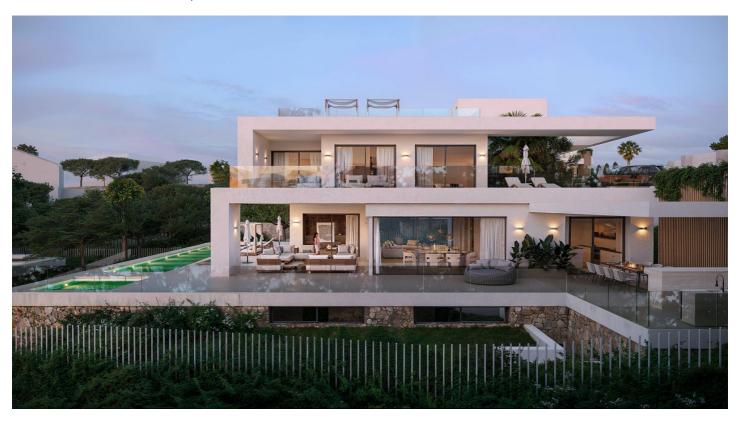

The project includes 5 individual villas developed by one of the most celebrated architects of Marbella. The villas will have spectacular views on the mountain La Concha, the emblem of the Costa del Sol, and the sea views from the rooftop solarium terraces.

Villa in the Los Plataneros street, El Rosario gated urbanization will have total 1.287 m2, Built 645 sqm basement and 1st floor, plus additional terraces + solarium 516 sqm.

Sold with building licence included. The project can be offered with a structure constructed at an additional cost.