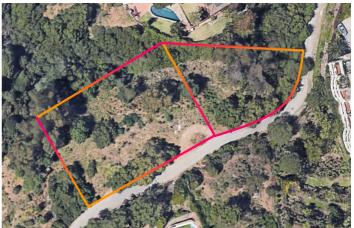

## Residential Plot for sale in Elviria, Marbella

290,000€

Reference: R4692214 Plot Size: 1,090m<sup>2</sup>

## Costa del Sol, Elviria

Opportunity for a developer to construct 1 villa on a an elevated plot in Elviria!

The plot consists of 1.090 m2, located close to the Santa Maria Golf Club and close to the sea.

As well as easy to reach the highway and close to the shops, supermarkets, beach clubs and beachside.

Next to this plot there is 2 additional plots available for sale (2.000m2)

Interested? Contact us for more information and visits!