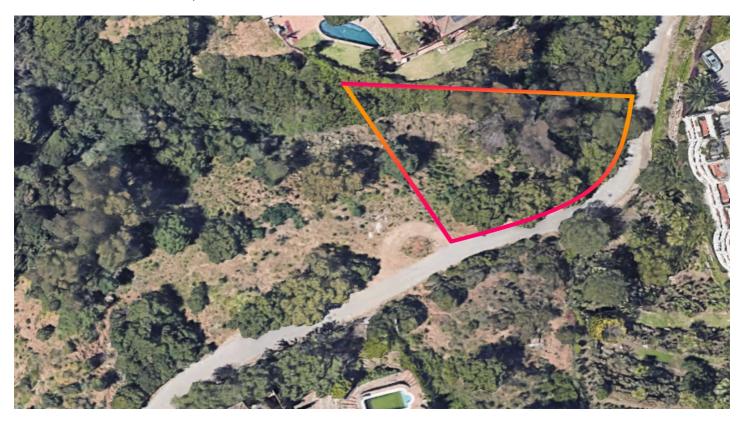

## Residential Plot for sale in Elviria, Marbella

290,000€

Reference: R4692214 Plot Size: 1,090m<sup>2</sup>

## Costa del Sol, Elviria

Opportunity for a developer to construct 1 villa on a an elevated plot in Elviria!

The plot consists of 1.090 m2, located close to the Santa Maria Golf Club and close to the sea.

As well as easy to reach the highway and close to the shops, supermarkets, beach clubs and beachside.

Next to this plot there is 2 additional plots available for sale (2.000m2)

Interested? Contact us for more information and visits!