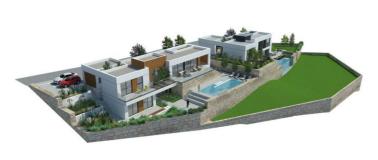

## Costa del Sol, Elviria

Opportunity for a developer to construct 1 villa on a an elevated plot in Elviria!

The plot consists of 1.090 m2, located close to the Santa Maria Golf Club and close to the sea.

With Planning Permission