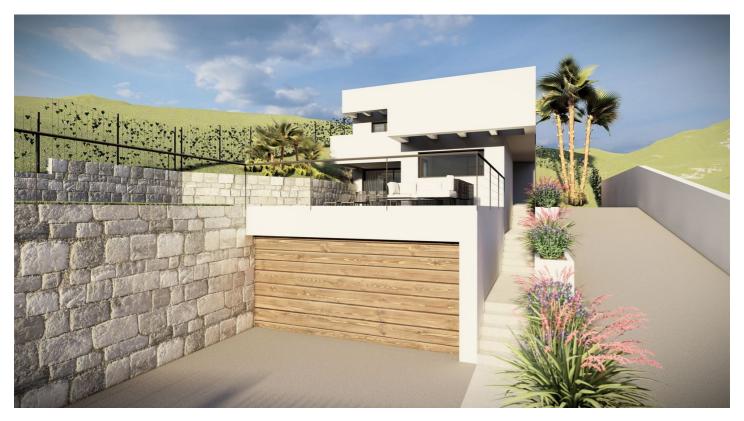

## Costa del Sol, Benalmádena

Are you looking for a lot to build your dream home?

This is your chance! You will love this spectacular project WITH READY LICENSE for a detached single-family house. Located in Benalmadena, Malaga, this land has unbeatable views and an area of 690 m2. In addition, it has approximately 212 m2 built distributed on two floors over a large basement. Access from the street is through the basement, where you will find a staircase to access the other levels and an outside ramp to access by car to the first floor.

To adapt to the topographic conditions present, the two floors of the house are built on a large basement that serves as a base and manages to raise the house to a higher level, where a more friendly adaptation to the terrain and a maximum use of outdoor spaces is achieved.

Access from the street can communicate with the basement, where you can ascend to the other levels by a staircase. On one of the exterior sides, a ramp is projected, allowing access with the car to the first floor level.