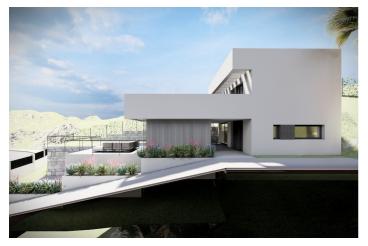

To adapt to the topographic conditions present, the two floors of the house are built on a large basement that serves as a base and manages to raise the house to a higher level, where a more friendly adaptation to the terrain and a maximum use of outdoor spaces is achieved.

On the second floor, above the basement, the day area is mostly quiet, and can be distributed in an open kitchen, dining room and living room, and a toilet, plus a studio with its own bathroom. This floor can be directly related to the outdoor pool area, achieving a wonderful space for enjoyment in the most private part of the plot.