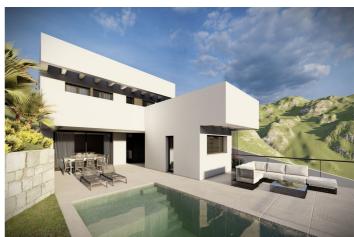

On the second floor, above the basement, the day area is mostly quiet, and can be distributed in an open kitchen, dining room and living room, and a toilet, plus a studio with its own bathroom. This floor can be directly related to the outdoor pool area, achieving a wonderful space for enjoyment in the most private part of the plot.

The upper floor corresponds to the sleeping area, consisting of two bedrooms, a bathroom and a bedroom with private bathroom.

If you want to experience maximum tranquility in your property do not miss this opportunity to build the house of your dreams.