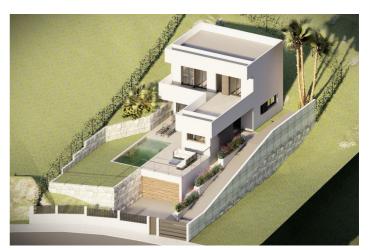

## Costa del Sol, Benalmádena

Are you looking for a lot to build your dream home?

This is your chance! You will love this spectacular project WITH READY LICENSE for a detached single-family house. Located in Benalmadena, Malaga, this land has unbeatable views and an area of 690 m2. In addition, it has approximately 212 m2 built distributed on two floors over a large basement. Access from the street is through the basement, where you will find a staircase to access the other levels and an outside ramp to access by car to the first floor.

To adapt to the topographic conditions present, the two floors of the house are built on a large basement that serves as a base and manages to raise the house to a higher level, where a more friendly adaptation to the terrain and a maximum use of outdoor spaces is achieved.

Access from the street can communicate with the basement, where you can ascend to the other levels by a staircase. On one of the exterior sides, a ramp is projected, allowing access with the car to the first floor level.

On the second floor, above the basement, the day area is mostly quiet, and can be distributed in an open kitchen, dining room and living room, and a toilet, plus a studio with its own bathroom. This floor can be directly related to the outdoor pool area, achieving a wonderful space for enjoyment in the most private part of the plot.