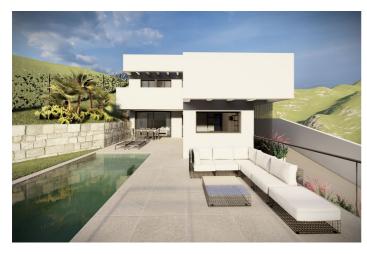

On the second floor, above the basement, the day area is mostly quiet, and can be distributed in an open kitchen, dining room and living room, and a toilet, plus a studio with its own bathroom. This floor can be directly related to the outdoor pool area, achieving a wonderful space for enjoyment in the most private part of the plot.

The upper floor corresponds to the sleeping area, consisting of two bedrooms, a bathroom and a bedroom with private bathroom.

If you want to experience maximum tranquility in your property do not miss this opportunity to build the house of your dreams.