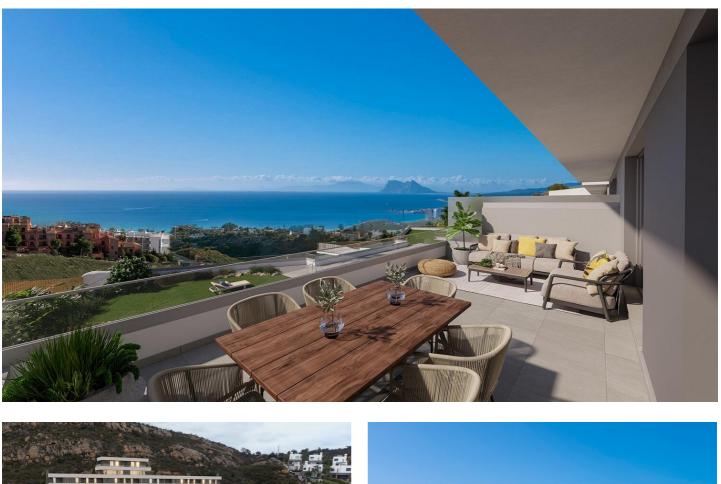

## Costa del Sol, Manilva

NEW BUILD TOWNHOUSES WITH THE SEA VIEWS IN MANILVA

Beautiful New Build residential of townhouses with 3 and 4 bedrooms in Manilva with spectacular views of the sea.

Fully equipped kitchens.
Installation of A / C and Aerothermal.
1 parking space included in the price.
Infinity pool and Club house with Spa and Gym.
Next to the best golf course in Europe.
All kinds of services nearby.
Just 20 minutes from Gibraltar airport.
5 minutes from Sotogrande and 20 from Marbella.
Surrounded by golf courses and marinas.