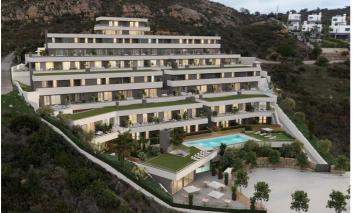

## Costa del Sol, Manilva

NEW BUILD TOWNHOUSES WITH THE SEA VIEWS IN MANILVA

Beautiful New Build residential of townhouses with 3 and 4 bedrooms in Manilva with spectacular views of the sea.

Fully equipped kitchens.
Installation of A / C and Aerothermal.
1 parking space included in the price.
Infinity pool and Club house with Spa and Gym.
Next to the best golf course in Europe.
All kinds of services nearby.
Just 20 minutes from Gibraltar airport.
5 minutes from Sotogrande and 20 from Marbella.
Surrounded by golf courses and marinas.