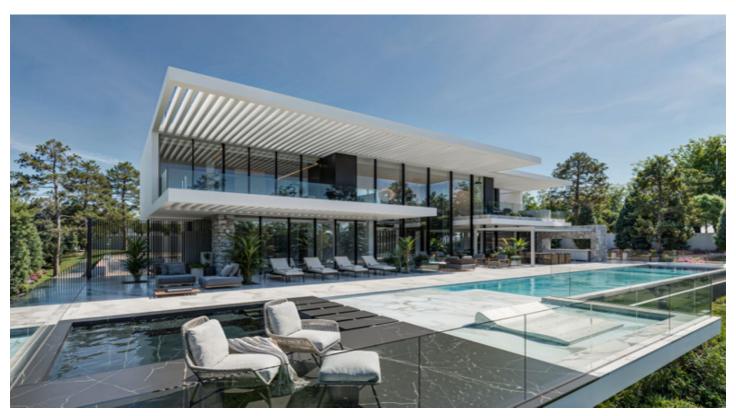

## Costa del Sol, Benahavís

Introducing a stunning off-plan villa project with a license in Monte Mayor, located in the municipality of Benahavís. This contemporary, bespoke villa spans  $852\text{m}^2$  of living space plus  $285\text{m}^2$  of terraces, all set on an impressive  $3,250\text{m}^2$  south-facing plot, offering spectacular open views from every level.

Currently designed with four bedrooms and four bathrooms across three floors, the layout can be easily reconfigured to add additional bedrooms or entertainment/recreation areas. The roof also offers the potential for further terracing, providing even more panoramic views of the Mediterranean.

The design maximizes natural light throughout the property, featuring high ceilings and top-tier finishes. Monte Mayor is a rapidly growing location, known for its privacy, gated community, and proximity to Marbella Club Golf Resort, just a few kilometers away. The charming village of Benahavís, famous for its beautiful restaurants, is also just a short drive from the property.