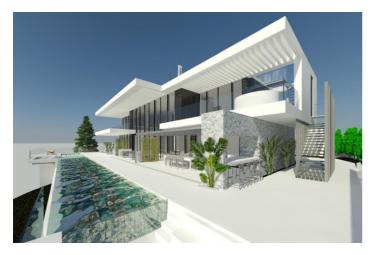

## Costa del Sol, Benahavís

Introducing a stunning off-plan villa project with a license in Monte Mayor, located in the municipality of Benahavís. This contemporary, bespoke villa spans  $852\text{m}^2$  of living space plus  $285\text{m}^2$  of terraces, all set on an impressive  $3,250\text{m}^2$  south-facing plot, offering spectacular open views from every level.

Currently designed with four bedrooms and four bathrooms across three floors, the layout can be easily reconfigured to add additional bedrooms or entertainment/recreation areas. The roof also offers the potential for further terracing, providing even more panoramic views of the Mediterranean.