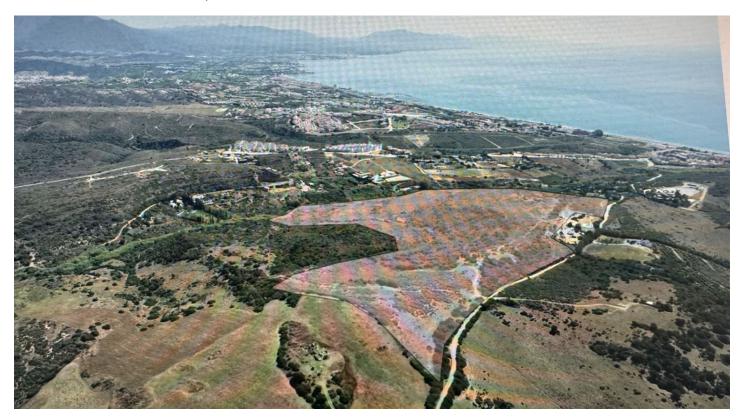

## Land for sale in Manilva, Manilva

10,200,000€

**Reference:** R4870576 **Plot Size:** 336,431m<sup>2</sup>

## Costa del Sol, Manilva

An exceptional estate for sale in Martagina, Manilva, located just minutes from Sotogrande. This large plot boasts a prime location with sweeping views of the Mediterranean Sea. Set on a spacious plot, this property is ideally suited for large-scale educational, healthcare, sports, leisure, and other developments—an outstanding investment opportunity in a highly desirable area brimming with potential. Strategically positioned near Sotogrande, this estate offers easy access to major routes and amenities while providing a tranquil, scenic setting. Its proximity to the Mediterranean ensures stunning sea views and a serene natural backdrop, blending convenience with relaxation. Perfect for Large-Scale Projects: Spanning 34.2 hectares, this expansive and adaptable property is perfect for a variety of projects. From educational institutions to healthcare complexes, premier sports facilities, or leisure and entertainment hubs, the opportunities are vast. Its prime location and breathtaking views make it an ideal foundation for visionary developments.