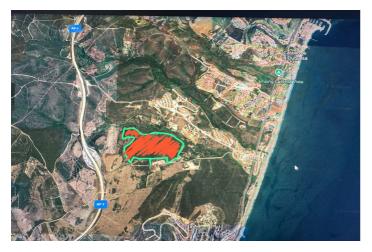

## Land for sale in Manilva, Manilva

10,200,000€

**Reference:** R4870576 **Plot Size:** 336,431m<sup>2</sup>

## Costa del Sol, Manilva

An exceptional estate for sale in Martagina, Manilva, located just minutes from Sotogrande. This large plot boasts a prime location with sweeping views of the Mediterranean Sea. Set on a spacious plot, this property is ideally suited for large-scale educational, healthcare, sports, leisure, and other developments—an outstanding investment opportunity in a highly desirable area brimming with potential. Strategically positioned near Sotogrande, this estate offers easy access to major routes and amenities while providing a tranquil, scenic setting. Its proximity to the Mediterranean ensures stunning sea views and a serene natural backdrop, blending convenience with relaxation. Perfect for Large-Scale Projects: Spanning 34.2 hectares, this expansive and adaptable property is perfect for a variety of projects. From educational institutions to healthcare complexes, premier sports facilities, or leisure and entertainment hubs, the opportunities are vast. Its prime location and breathtaking views make it an ideal foundation for visionary developments.