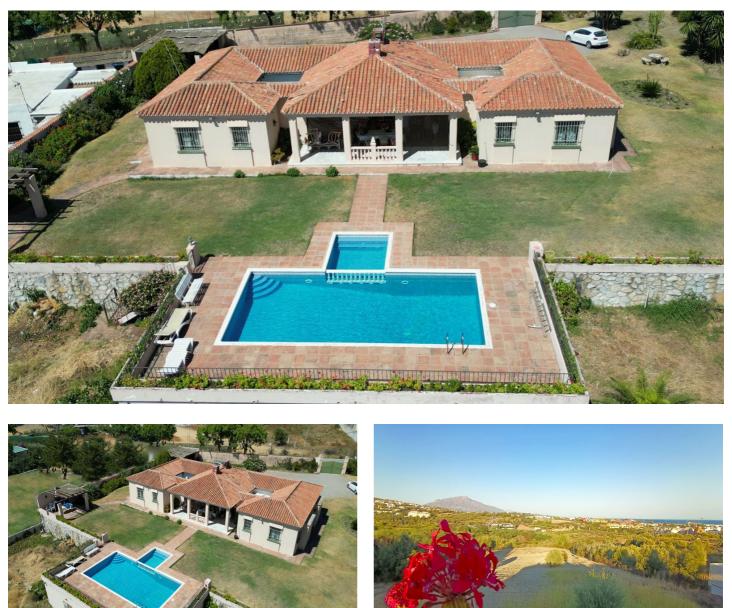

### PERFECT FOR INVESTORS!

Villa with large plot of land perfect for large investors, it is a property located on a plot of 10.000m2, located in a small neighbourhood of Estepona. Around it we find all kinds of services, restaurants, supermarkets, schools, colleges, bus stop..... its location is unbeatable and that is why it is one of the most sought after areas in recent times, any investment in this area will be quickly revalued. It is a growing area where there are many new luxury properties around and with a strong projection in the future. It has a very solid infrastructure that offers the tranquillity of the suburbs with the advantages of having everything close by in a very pleasant environment.

The property, located in the estate, needs renovation but has a lot of potential, with large rooms, 2 internal patios, large parking area, large terrace with private pool and spectacular sea and mountain views in a panoramic view, something truly unique in the area. No images of the property are attached for the privacy of the owners, if you would like more information please ask for it and we will send you the photos of the property privately. The potential of the property lies mainly in the urban land, due to the multiple investment options it offers.

It really is a finca with its own charm and a lot of potential in one of the best areas of the Costa del Sol!!!