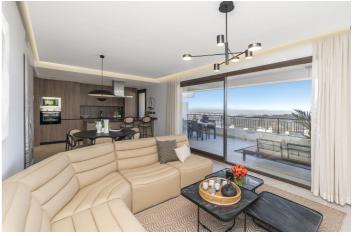

The project includes 4 blocks of 3 floors with homes in contemporary "open plan" style but with a rustic appearance that blends into the natural surroundings. Apartments with 2 and 3 bedrooms and penthouses with a solarium, with large terraces, communal pool and gardens with autochthonous plants.

The homes are delivered fully equipped, with premium brand finishings, ready to move in. They also have an underground parking space and a storeroom

The new development is connected by wide roads with pavements, landscaped gardens, visitor parking and rural pathways amongst the forest areas so that you can relax in tune with nature.