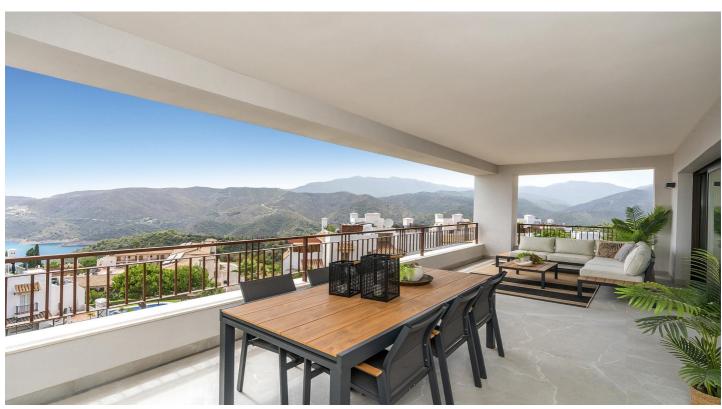

The project includes 4 blocks of 3 floors with homes in contemporary "open plan" style but with a rustic appearance that blends into the natural surroundings. Apartments with 2 and 3 bedrooms and penthouses with a solarium, with large terraces, communal pool and gardens with autochthonous plants.

All the homes have unrestricted views with a south-easterly aspect towards the Marbella Bay and Gibraltar.

Istan is a town of Arabic origin located in the Natural Park of Sierra de las Nieves and just 15 kilometres from the beaches of Marbella. The beauty of the surrounding nature, the passage of river Verde, its fountains and the magic of its corners make Istan be known popularly as the "Manantial (Spring) of the Costa del Sol". In addition, the proximity to Marbella allows you to combine relaxation with nightlife entertainment or golf.