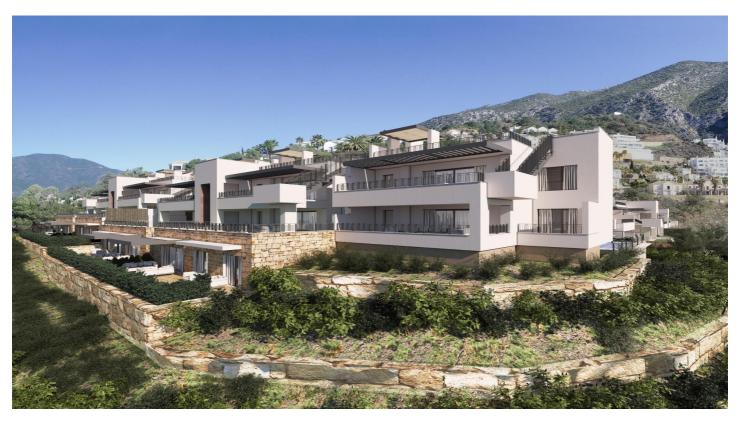

## NEW BUILD RESIDENTIAL COMPLEX IN ISTAN, NEAR MARBELLA

New Build development in the Sierra de las Nieves, close to the Sierra Blanca Country Club resort, in an area of exceptional natural beauty with hundred-year-old forests and panoramic views of Marbella Bay and the great Istán reservoir.

The project includes 4 blocks of 3 floors with homes in contemporary "open plan" style but with a rustic appearance that blends into the natural surroundings. Apartments with 2 and 3 bedrooms and penthouses with a solarium, with large terraces, communal pool and gardens with autochthonous plants.

The homes are delivered fully equipped, with premium brand finishings, ready to move in. They also have an underground parking space and a storeroom

The new development is connected by wide roads with pavements, landscaped gardens, visitor parking and rural pathways amongst the forest areas so that you can relax in tune with nature.