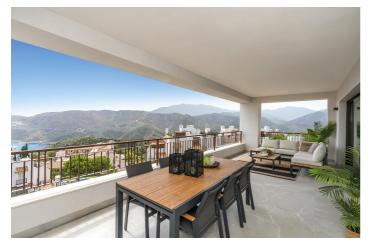

The project includes 4 blocks of 3 floors with homes in contemporary "open plan" style but with a rustic appearance that blends into the natural surroundings. Apartments with 2 and 3 bedrooms and penthouses with a solarium, with large terraces, communal pool and gardens with autochthonous plants.

All the homes have unrestricted views with a south-easterly aspect towards the Marbella Bay and Gibraltar.

Istan is a town of Arabic origin located in the Natural Park of Sierra de las Nieves and just 15 kilometres from the beaches of Marbella. The beauty of the surrounding nature, the passage of river Verde, its fountains and the magic of its corners make Istan be known popularly as the "Manantial (Spring) of the Costa del Sol". In addition, the proximity to Marbella allows you to combine relaxation with nightlife entertainment or golf.