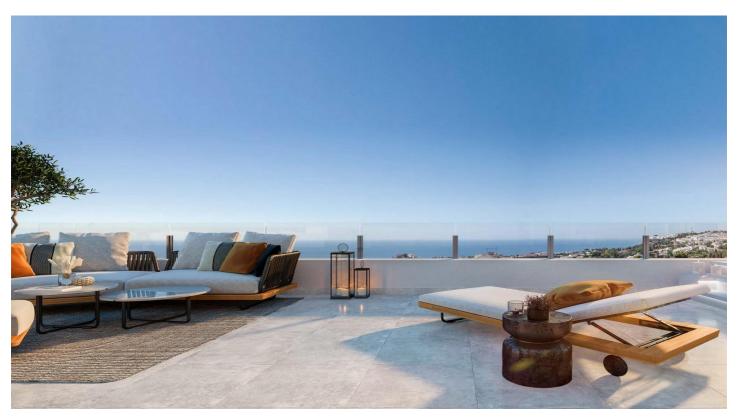

## Penthouse for sale in Benalmádena, Benalmádena

599,000€

Reference: N7454 Bedrooms: 3 Bathrooms: 2 Build Size: 115m<sup>2</sup> Terrace: 84m<sup>2</sup>

## Costa del Sol, Benalmádena

Exclusive private urbanisation, with a privileged location in Benalmádena. Due to its elevated location on the slope of the land, each and every one of the 2 and 3 bedroom properties, and 2 townhouses, enjoy incredible views of the sea and the coast. Underfloor heating, aerothermics, armoured door, and lift. Large terraces, bright penthouses and townhouses with private gardens, to experience nature from every corner of your home.

## **Features:**

Features Energy Rating CO2 Emission Rating

Heating: Yes, Air Conditioning: Yes

Terrace: 84 Msq.

Gated Near Trees

Location: Coastal, Urbanisation

Near Bus Route Views: Sea Communal Pool

Near Golf / Golf Resort Property

Solarium: Yes

Double Bedrooms: 3 Near Commercial Center

**Near Schools** 

Beach: 2700 Meters

Useable Build Space: 94 Msq.

Elevator/Lift