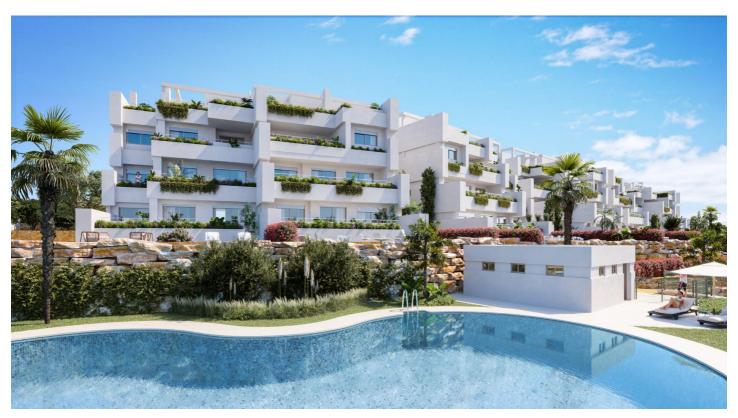

## NEW BUILD RESIDENTIAL COMPLEX IN ESTEPONA GOLF

New Build residential complex of 90 apartments and penthouses with 1, 2, and 3 bedrooms, all of them with garage space and storage room Estepona golf.

It is an exclusive gated community to guarantee security and privacy.

All properties are designed to enjoy the vegetation and the natural environment with interior spaces that seem to continue on the terraces to achieve greater luminosity and a feeling of spaciousness. In addition, the residential complex has common areas with two saline chlorination pools, a multisport court, a social club for recreational or sports activities, as well as large green areas.

Residential complex is an oasis surrounded by nature. A perfect place to enjoy the tranquillity, while you can access a wide range of outdoor sports activities, thanks to its proximity to the Estepona Golf courses and its spectacular beaches.