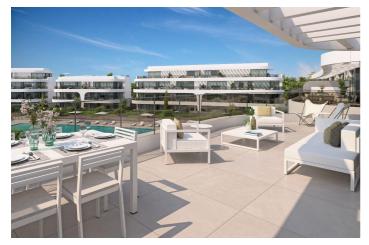

Immerse yourself in a world of relaxation and well-being with an indoor pool, gym, spa...The Spectacular common areas include an impressive pool and lush garden areas.

The development has been developed with unsurpassed qualities in every corner, our homes will surprise you. Large terraces and solarium, which invite you to enjoy the fresh air and captivating views, while the ground floor will offer you private gardens and swimming pools that are a true paradise.

The penthouses will surprise you with their dreamlike panoramic views.

- Iconic architecture by award winning Architects
- Spacious interiors, private terraces & Dariums
- A+ Energy efficiency rating
- Aerotermia hot water production
- Enveloped by meticulously landscaped gardens, scenic viewpoints, and tranquil resting spots.
- 40+m Outdoor Swimming Pool
- Lounge/Co-working area
- Sauna/Hammam
- Gymnasium
- Heated Indoor Pool/Spa heated by geothermal energy
- Children's play area