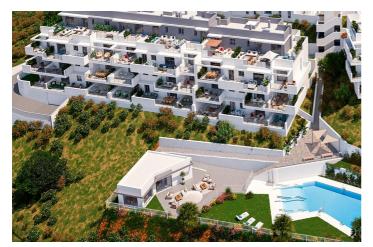

## Costa del Sol, Manilva

NEW BUILD RESIDENTIAL COMPLEX IN LA DUQUESA, MANILVA

New Build residential complex consists of 60 apartments and penthouses with 2 and 3 bedrooms in La Duquesa golf, Manilva.

The blocks are distributed in ground floor, 2 storeys and penthouse, guaranteeing a variety of housing typologies to suit your needs.

All properties has garage and storage room in the basement.

Each home stands out for its spacious terraces, providing outdoor spaces ideal for relaxing and enjoying the panoramic views of the golf course that will give you a sense of serenity and wellbeing.

The communal areas of the project are designed to provide comfort and luxury, with landscaped spaces that will allow you to connect with nature, a swimming pool with a relaxing beach of sun loungers and a gastroteca that will become the perfect place to socialise and enjoy special moments.