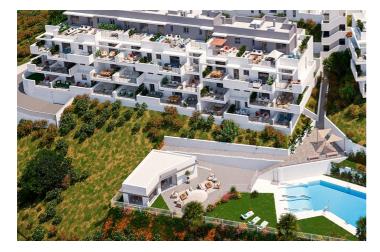

## NEW BUILD RESIDENTIAL COMPLEX IN LA DUQUESA, MANILVA

New Build residential complex consists of 60 apartments and penthouses with 2 and 3 bedrooms in La Duquesa golf, Manilva.

The blocks are distributed in ground floor, 2 storeys and penthouse, guaranteeing a variety of housing typologies to suit your needs.

The communal areas of the project are designed to provide comfort and luxury, with landscaped spaces that will allow you to connect with nature, a swimming pool with a relaxing beach of sun loungers and a gastroteca that will become the perfect place to socialise and enjoy special moments.