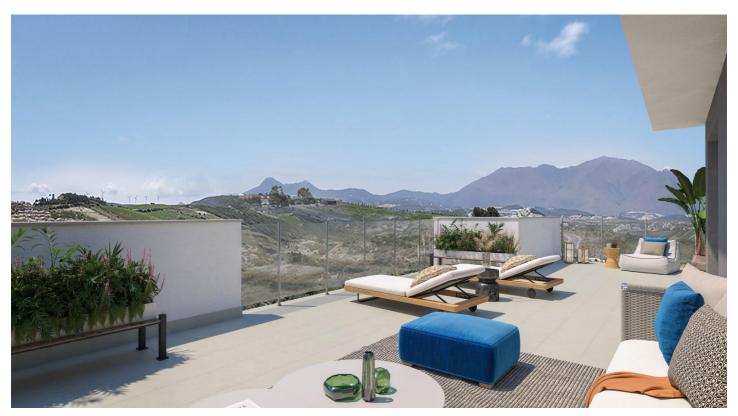

All properties has garage and storage room in the basement.

Each home stands out for its spacious terraces, providing outdoor spaces ideal for relaxing and enjoying the panoramic views of the golf course that will give you a sense of serenity and wellbeing.

## **Features:**

Features Energy Rating
Number of Parking Spaces: 1 B

Number of Parking Spaces: 1 Useable Build Space: 93 Msq.

Gated

Location: Coastal, Urbanisation

Beach: 1200 Meters Communal Pool

Near Golf / Golf Resort Property

Double Bedrooms: 3

Air Conditioning: Pre-Installed Near Commercial Center

Near Schools

Elevator/Lift

Terrace: 125 Msq.

**CO2** Emission Rating

В