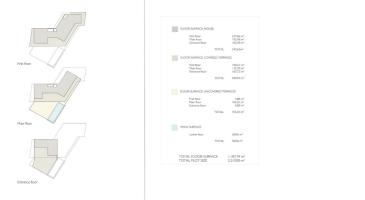

## 4,250,000 €

 Reference:
 SP0722
 Bedrooms:
 5
 Plot Size:
 2,210m<sup>2</sup>
 Build Size:
 605m<sup>2</sup>
 Terrace:
 522m<sup>2</sup>

## Features:

Features **Energy Rating** Garden В Gated Private Pool **Double Bedrooms: 5** Number of Parking Spaces: 2 WC: 2 Views: Sea Beach: 7000 Meters **Double Garage** Air Conditioning: Pre-Installed Near Commercial Center **Near Schools** Elevator/Lift Terrace: 522 Msq. Useable Build Space: 484 Msq.