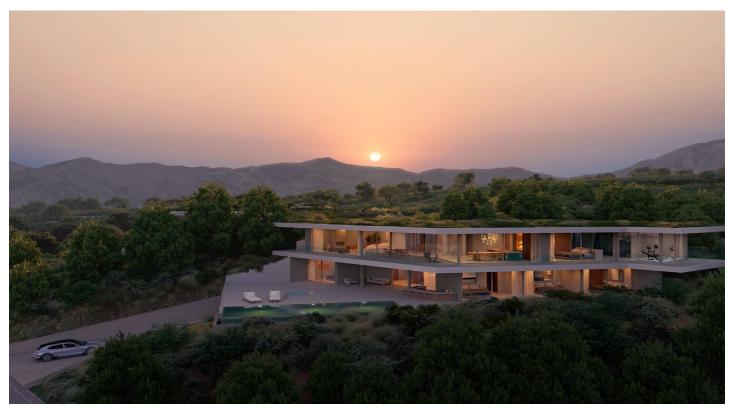

## Costa del Sol, Benahavís

NEW BUILD LUXURY VILLA IN BENAHAVIS

Perched on an elevated position in the mountain foothills, New Build Luxury Villa is a masterful blend of strategic design and playful space distribution. With its back embraced by the mountain and its front opening to breath taking views.

The architecture and outdoor spaces are meticulously oriented towards the Mediterranean Sea, the castle of Monte Mayor, and the emerald valley below. From the expansive terraces to the integrated outdoor lounge area this villa offers a protected and serene haven. Every corner of this residence invites you to relax and enjoy the harmonious connection with nature.

The villa includes: 5 bedrooms, 5 en-suite bathrooms, 2 guest toilets, extensive terraces, an integrated outdoor lounge area and a stunning swimming pool. Villa radiates sophisticated charm with its use of noble materials and top-tier specifications. It achieves an ideal synergy between state-of-the-art design and ecological sensitivity, featuring a minimal environmental footprint, green roofs, optional solar energy, and landscaping designed to thrive in drought conditions.