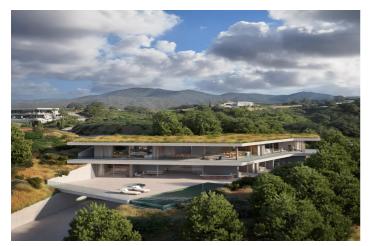

## Costa del Sol, Benahavís

NEW BUILD LUXURY VILLA IN BENAHAVIS

Perched on an elevated position in the mountain foothills, New Build Luxury Villa is a masterful blend of strategic design and playful space distribution. With its back embraced by the mountain and its front opening to breath taking views.

The villa includes: 5 bedrooms, 5 en-suite bathrooms, 2 guest toilets, extensive terraces, an integrated outdoor lounge area and a stunning swimming pool. Villa radiates sophisticated charm with its use of noble materials and top-tier specifications. It achieves an ideal synergy between state-of-the-art design and ecological sensitivity, featuring a minimal environmental footprint, green roofs, optional solar energy, and landscaping designed to thrive in drought conditions.