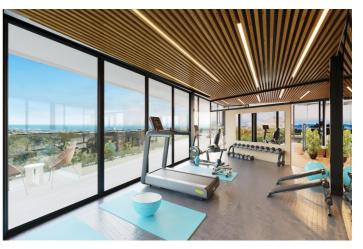

Gated community with security, gardens, 3 swimming pools to choose between swimming, leisure or indoor pool, to enjoy the long periods of good weather that the Costa del Sol offers you. Co-working area, fully equipped gymnasium, and a fabulous spa to relax in.

## **Features:**

Features Energy Rating CO2 Emission Rating
Gym B B

Jacuzzi

Heating: Yes, Air Conditioning: Yes

Beach: 6000 Meters

Number of Parking Spaces: 1

Gated Near Trees Near Bus Route Terrace: 55 Msq.