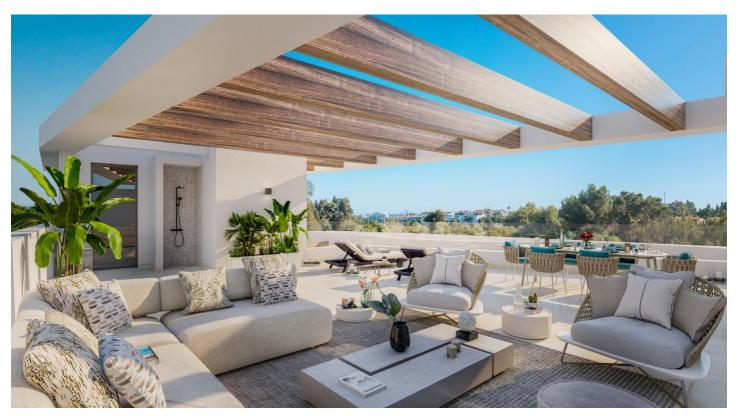

## FLAT IN LUXURY URBANISATION CLOSE TO MARBELLA

Spectacular project of 34 flats and penthouses, with 2, 3 and 4 bedrooms. Each property is endowed with the comfort and elegance provided by its large windows, fabulous terraces and views of the Guadalmina golf course. Kitchens equipped with first class appliances. Peaceful and secure surroundings to enjoy the Mediterranean lifestyle. The development will have swimming pools, garden areas, co-working space and gymnasium. Fully gated complex with permanent surveillance cameras and concierge service.

## **Features:**

Features Energy Rating CO2 Emission Rating
Gym B B

Gym B Heating: Yes, Air Conditioning: Yes

Gated Near Trees

Location: Coastal, Urbanisation Number of Parking Spaces: 2

Beach: 1600 Meters Terrace: 130 Msq.