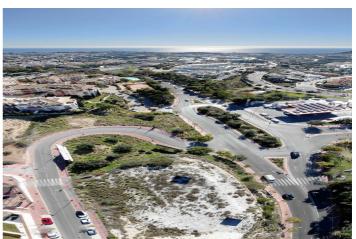

## Costa del Sol, Benalmádena

Commercial urban plot of 3003 m<sup>2</sup> facing south, which offers demonstrable profitability.

Privileged location, high density of homes located in high standing urbanizations.

No possibility of new construction that obstructs the views.

Plot in height, on the A-368 road (immediate exit from the road).

### Area:

Residential area of high standing developments, close to the iconic SPA Sensara, the 'Benalmádena Golf' course and the Benalmádena hospital. 10 minutes from Puerto Marina (Puerto deportivo de Benalmádena).