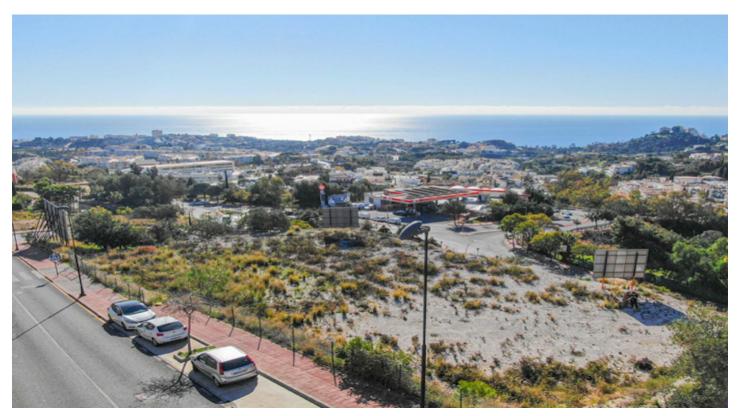

## Costa del Sol, Benalmádena

Commercial urban plot of 3003 m<sup>2</sup> facing south, which offers demonstrable profitability.

Privileged location, high density of homes located in high standing urbanizations.

It has infographics of two preliminary projects:

A restaurant and a shopping center.

Zone with all services.

Ideal plot for a project on the Costa del Sol.

Spectacular views of the town of Benalmádena and the sea.

No possibility of new construction that obstructs the views.

Plot in height, on the A-368 road (immediate exit from the road).

### Area:

Residential area of high standing developments, close to the iconic SPA Sensara, the 'Benalmádena Golf' course and the Benalmádena hospital. 10 minutes from Puerto Marina (Puerto deportivo de Benalmádena).