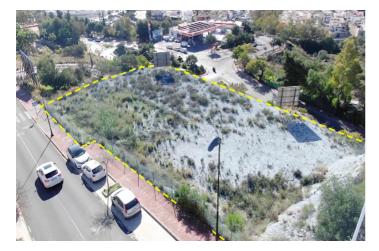

## Costa del Sol, Benalmádena

Commercial urban plot of 3003 m<sup>2</sup> facing south, which offers demonstrable profitability.

Privileged location, high density of homes located in high standing urbanizations.

Setbacks: 3m of separation to boundaries.

Holders of the boundaries: Linda to the north with a green area and Av. Rocas Blancas (OWNER: Benalmádena City Council); to the west with a green area and the A-368 highway (OWNER: Benalmádena City Council); to the south with the A-368 highway and Av. Rocas Blancas (OWNER: Benalmádena City Council); and to the east with the General System of Free Spaces and Av. Rocas Blancas (OWNER: Benalmádena City Council).