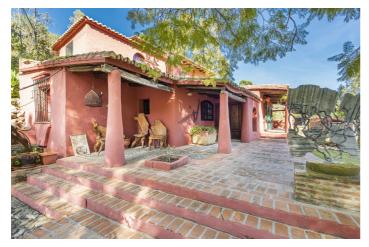

Within walking distance from the village centre, this is an ideal quiet family holiday home with views over the village and the Ronda mountains. This typical Andalusian house was designed and built from local wood, Ronda tiles, old doors and local materials. It has a superb shaded barbecue dining terrace, large outdoor azure pool all set within more than 4 acres of mature gardens, lawns and woodland.

The sculptor owner has decorated the interior with an eclectic mix or ethnic and modern pieces, original sculptures and paintings, tiled kitchen and large airy living room with plasma TV. It has to be seen to be appreciated, totally secluded but within a short walk of to many bars, cafes, restaurants that Benahavís affords