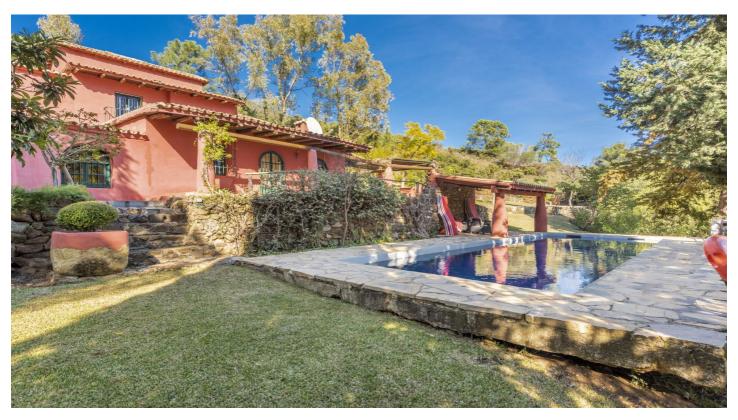

Within walking distance from the village centre, this is an ideal quiet family holiday home with views over the village and the Ronda mountains. This typical Andalusian house was designed and built from local wood, Ronda tiles, old doors and local materials. It has a superb shaded barbecue dining terrace, large outdoor azure pool all set within more than 4 acres of mature gardens, lawns and woodland.

The sculptor owner has decorated the interior with an eclectic mix or ethnic and modern pieces, original sculptures and paintings, tiled kitchen and large airy living room with plasma TV. It has to be seen to be appreciated, totally secluded but within a short walk of to many bars, cafes, restaurants that Benahavís affords