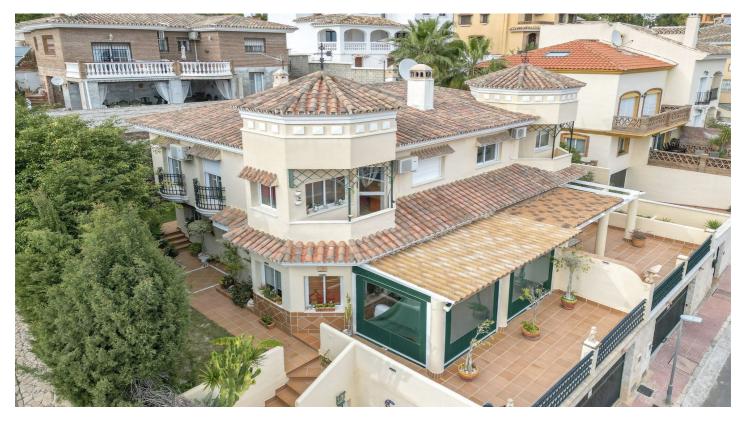

## Townhouse for sale in Benalmádena, Benalmádena

455,000€

Reference: R4246162 Bedrooms: 3 Bathrooms: 3 Plot Size: 189m<sup>2</sup> Build Size: 171m<sup>2</sup> Terrace: 60m<sup>2</sup>

## Costa del Sol, Benalmádena

Corner townhouse with private garden located in Benalmadena Pueblo in a calm urbanization and close to all amenities.

The property is distributed on 3 floors as follow:

Entrance hall, living room with a direct access to the main covered terrace, dining area, fully equipped kitchen, separate utility room, guest toilet.

The property is well maintained with a small garden, several terraces around the property, covered terrace for winter, fireplace in the living room, double glazed windows throughout, Air conditioning Hot Cold.