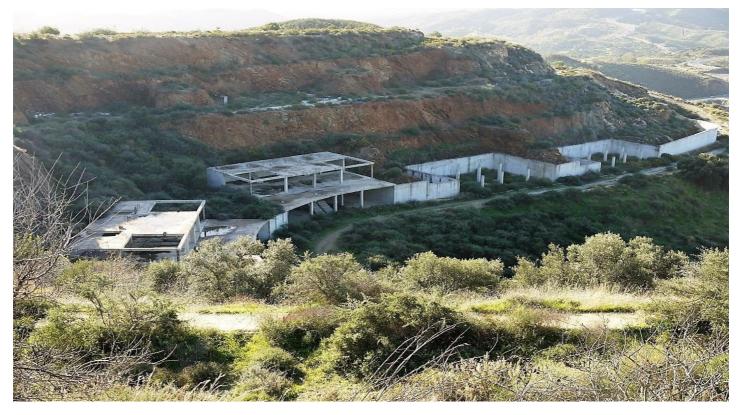

Currently the development is approximately 25% finished, with the lower level of the development consisting of 8 townhouses all of the concrete foundations are already in place along with the road.

Ideally located within the golf course, the development has stunning views to the mountains, golf course and surrounding area.

The clubhouse is 2 minutes away and the town of Alhaurin El Grande is 5 minutes away by car, you are also ideally located to Mijas Pueblo and Fuengirola. Malaga Centre and Airport is a 20 minute drive.