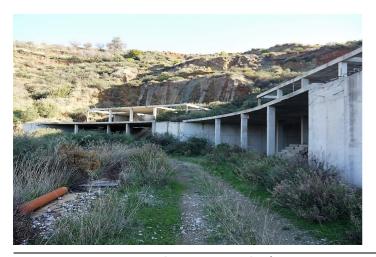

Currently the development is approximately 25% finished, with the lower level of the development consisting of 8 townhouses all of the concrete foundations are already in place along with the road.

Ideally located within the golf course, the development has stunning views to the mountains, golf course and surrounding area.