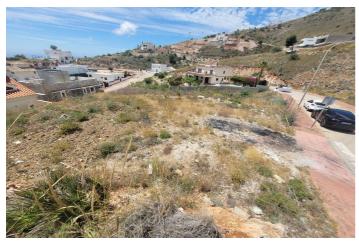

## Costa del Sol, Benalmádena

Build the house of your dreams in Santangelo! This 545 square meter plot of land is a unique opportunity to create a truly special residence. With an authorized buildable area of 150 m2, you will have enough space to design and build a personalized luxury villa that adapts to your specific tastes and needs. Furthermore, its strategic location in Benalmádena will allow you to enjoy all the modern comforts at your fingertips, while living in a quiet and peaceful environment surrounded by natural beauty.

In addition, access to the highway is quick and easy, giving you the convenience of easily moving along the entire coast. In a few minutes by car, you will have access to all the necessary services, such as supermarkets, shops, restaurants, hospitals and high-quality educational centers. This land is on an urban road and has water, electricity, sewage, public lighting and sidewalks. It is ideal for building a single-family residence (chalet) with up to three buildable floors. Don't miss the opportunity to build the house of your dreams in this privileged location in Santangelo!