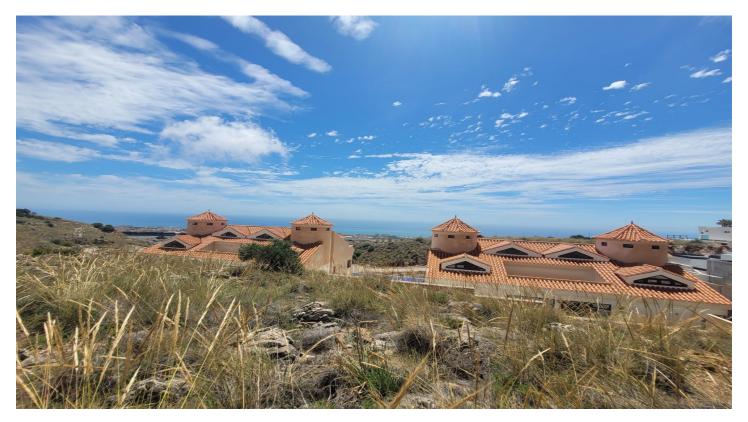

## Costa del Sol, Benalmádena

Build the house of your dreams in Santangelo! This 545 square meter plot of land is a unique opportunity to create a truly special residence. With an authorized buildable area of 150 m2, you will have enough space to design and build a personalized luxury villa that adapts to your specific tastes and needs. Furthermore, its strategic location in Benalmádena will allow you to enjoy all the modern comforts at your fingertips, while living in a quiet and peaceful environment surrounded by natural beauty.

The location of this land is unbeatable. It enjoys a SOUTH orientation that guarantees a large amount of sunlight and impressive panoramic views of the Mediterranean Sea that extend along the entire coast of Benalmádena. These views are truly exceptional and unobstructed, allowing you to enjoy spectacular sunsets.

In addition, access to the highway is quick and easy, giving you the convenience of easily moving along the entire coast. In a few minutes by car, you will have access to all the necessary services, such as supermarkets, shops, restaurants, hospitals and high-quality educational centers. This land is on an urban road and has water, electricity, sewage, public lighting and sidewalks. It is ideal for building a single-family residence (chalet) with up to three buildable floors. Don't miss the opportunity to build the house of your dreams in this privileged location in Santangelo!