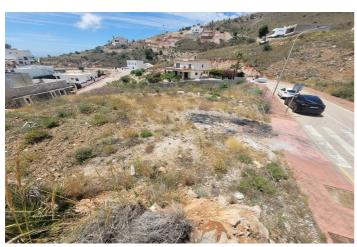

## Costa del Sol, Benalmádena

Build the house of your dreams in Santangelo! This 545 square meter plot of land is a unique opportunity to create a truly special residence. With an authorized buildable area of 150 m2, you will have enough space to design and build a personalized luxury villa that adapts to your specific tastes and needs. Furthermore, its strategic location in Benalmádena will allow you to enjoy all the modern comforts at your fingertips, while living in a quiet and peaceful environment surrounded by natural beauty.

In addition, access to the highway is quick and easy, giving you the convenience of easily moving along the entire coast. In a few minutes by car, you will have access to all the necessary services, such as supermarkets, shops, restaurants, hospitals and high-quality educational centers. This land is on an urban road and has water, electricity, sewage, public lighting and sidewalks. It is ideal for building a single-family residence (chalet) with up to three buildable floors. Don't miss the opportunity to build the house of your dreams in this privileged location in Santangelo!