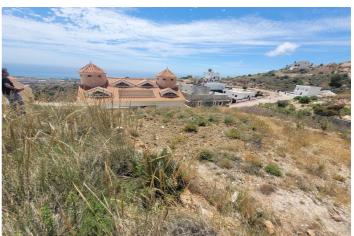

## Costa del Sol, Benalmádena

Build the house of your dreams in Santangelo! This 545 square meter plot of land is a unique opportunity to create a truly special residence. With an authorized buildable area of 150 m2, you will have enough space to design and build a personalized luxury villa that adapts to your specific tastes and needs. Furthermore, its strategic location in Benalmádena will allow you to enjoy all the modern comforts at your fingertips, while living in a quiet and peaceful environment surrounded by natural beauty.

The location of this land is unbeatable. It enjoys a SOUTH orientation that guarantees a large amount of sunlight and impressive panoramic views of the Mediterranean Sea that extend along the entire coast of Benalmádena. These views are truly exceptional and unobstructed, allowing you to enjoy spectacular sunsets.

In addition, access to the highway is quick and easy, giving you the convenience of easily moving along the entire coast. In a few minutes by car, you will have access to all the necessary services, such as supermarkets, shops, restaurants, hospitals and high-quality educational centers. This land is on an urban road and has water, electricity, sewage, public lighting and sidewalks. It is ideal for building a single-family residence (chalet) with up to three buildable floors. Don't miss the opportunity to build the house of your dreams in this privileged location in Santangelo!