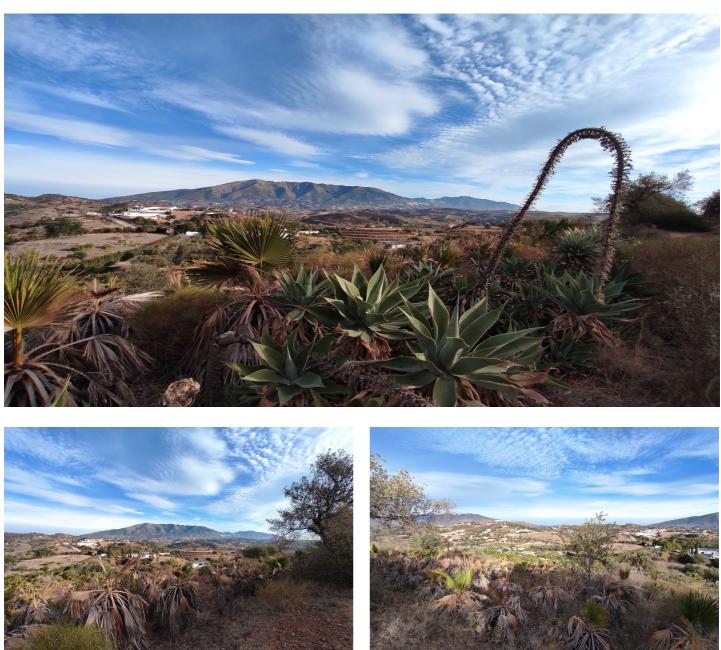

## Costa del Sol, La Cala

Enchanting Rustic Land with Panoramic Views of Mijas Village and Sea, including Palm Tree Plantation

Discover a slice of paradise in Entrerrios, where nature's beauty meets exceptional potential. This captivating rustic land, framed by panoramic views of Mijas village and the sea, offers a unique retreat enriched with a thriving palm tree plantation. The allure extends beyond the property's boundaries, as it sits just 10 minutes away from the vibrant and popular town of La Cala de Mijas.

Key Features:

Breathtaking Views: Enjoy stunning panoramic views of Mijas village and the sea, creating an idyllic backdrop for your dream property.

Palm Tree Plantation: The land comes complete with a palm tree plantation, small and big ones. Also some other varieties of trees

Regadio Land: Classified as "regadio," this land benefits from irrigation rights, ensuring optimal conditions for vegetation and potential agricultural activities. The fertile soil and water access make it an ideal canvas for various projects.

Subdivision Potential: Complying with local laws, this expansive plot can be legally divided into two separate parcels, each with a minimum size of 2500 m2. This feature provides flexibility for future development or investment opportunities.