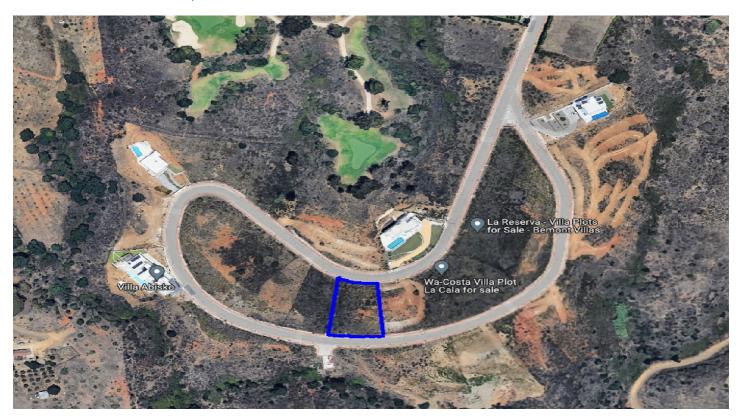

## Residential Plot for sale in La Cala Golf, Mijas

250,000€

Reference: R4752778 Plot Size: 1,415m<sup>2</sup>

## Costa del Sol, La Cala Golf

Fabulous south facing plot with stunning sea and mountain views in Reserva de Cala Golf street, La Cala Golf, Mijas Costa.

Urban characteristics of the plot (1.415m2):

Qualified for single-family residential villas Urban classification: Urban land. Ordered

Roadside access on both north and south side of the plot

The plot will be excavated and flattened at the cost of the owner

This plot is located in a residential, villa-only neighbourhood of the exclusive La Cala Golf which is a 10 minute drive from La Cala de Mijas. La Cala Golf is renowned as the finest golf complex in Andalucia, with three exciting 18 hole championship courses designed by Cabell Robinson, La Cala Golf Academy in Mijas, Spain.