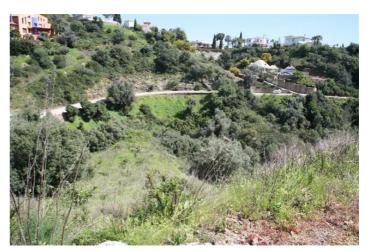

## Costa del Sol, El Rosario

Plot of 1000m2 allowed to build 400m2 due to a building ratio of 33%. The green area belongs to the community and is not part of the plot. Adjacent to green area. With sea views. BASIC DATA OF THE PLOT: • Surface area: 1,385 m<sup>2</sup> • Facade: 40.21 m • Access from the street: Descending • Type: Urban • Slope: Moderate • Building ratio:

SERVICES AND EQUIPMENT AT THE PLOT: • Water • Electricity • Telephone • Mobile phone coverage • Sewerage • Sanitation • Public lighting • Sidewalks LAND, ORIENTATION, AND NOISE LAND • Soil composition: Granitic • Vegetation: Shrubs with some trees • Distance to electricity cable: Less than 0.5 km • Type of facade fencing: None • Type of back fencing: None • Type of right side fencing: None • Type of left side fencing: None • Predicable and/or passing servitudes: None VIEWS AND ORIENTATION • Direct sunlight hours at the plot: All day • Scope of the view: Horizon • Quality of the view: Impeccable • Sea views: Yes • Natural park views: No NOISE • Noise level in the urbanization: No noise • Type of sound: