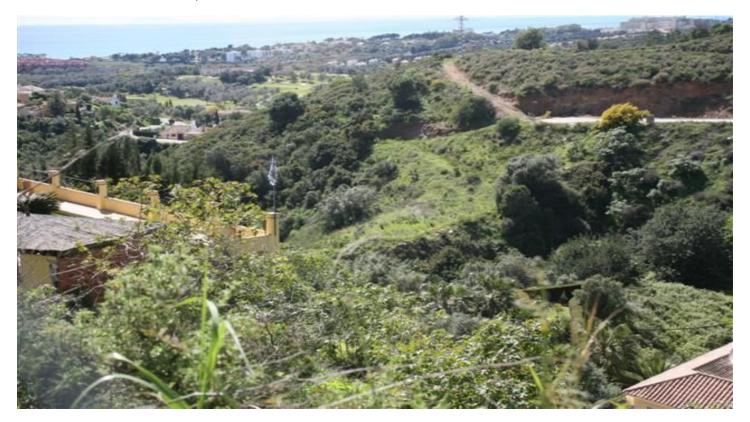

## Costa del Sol, El Rosario

Plot of 1000m2 allowed to build 400m2 due to a building ratio of 33%. The green area belongs to the community and is not part of the plot. Adjacent to green area. With sea views. BASIC DATA OF THE PLOT: • Surface area: 1,385 m<sup>2</sup> • Facade: 40.21 m • Access from the street: Descending • Type: Urban • Slope: Moderate • Building ratio:

SERVICES AND EQUIPMENT AT THE PLOT: • Water • Electricity • Telephone • Mobile phone coverage • Sewerage • Sanitation • Public lighting • Sidewalks LAND, ORIENTATION, AND NOISE LAND • Soil composition: Granitic • Vegetation: Shrubs with some trees • Distance to electricity cable: Less than 0.5 km • Type of facade fencing: None • Type of back fencing: None • Type of right side fencing: None • Type of left side fencing: None • Predicable and/or passing servitudes: None VIEWS AND ORIENTATION • Direct sunlight hours at the plot: All day • Scope of the view: Horizon • Quality of the view: Impeccable • Sea views: Yes • Natural park views: No NOISE • Noise level in the urbanization: No noise • Type of sound: