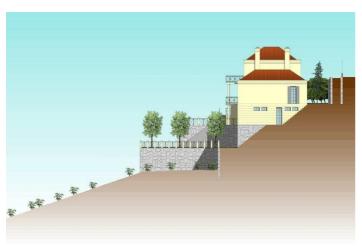

## Costa del Sol, El Rosario

Plot of 1000m2 allowed to build 400m2 due to a building ratio of 33%. The green area belongs to the community and is not part of the plot. Adjacent to green area. With sea views. BASIC DATA OF THE PLOT: • Surface area: 1,385 m<sup>2</sup> • Facade: 40.21 m • Access from the street: Descending • Type: Urban • Slope: Moderate • Building ratio:

SERVICES AND EQUIPMENT AT THE PLOT: • Water • Electricity • Telephone • Mobile phone coverage • Sewerage • Sanitation • Public lighting • Sidewalks LAND, ORIENTATION, AND NOISE LAND • Soil composition: Granitic • Vegetation: Shrubs with some trees • Distance to electricity cable: Less than 0.5 km • Type of facade fencing: None • Type of back fencing: None • Type of right side fencing: None • Type of left side fencing: None • Predicable and/or passing servitudes: None VIEWS AND ORIENTATION • Direct sunlight hours at the plot: All day • Scope of the view: Horizon • Quality of the view: Impeccable • Sea views: Yes • Natural park views: No NOISE • Noise level in the urbanization: No noise • Type of sound: