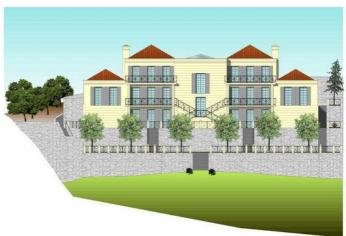

## Residential Plot for sale in El Rosario, Marbella

210,000€

Reference: R2444063 Plot Size: 1,385m<sup>2</sup>

## Costa del Sol, El Rosario

Plot of 1000m2 allowed to build 400m2 due to a building ratio of 33%. The green area belongs to the community and is not part of the plot. Adjacent to green area. With sea views. BASIC DATA OF THE PLOT: • Surface area: 1,385 m<sup>2</sup> • Facade: 40.21 m • Access from the street: Descending • Type: Urban • Slope: Moderate • Building ratio: