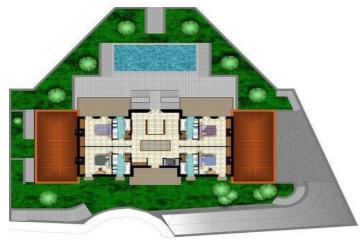

## Residential Plot for sale in El Rosario, Marbella

210,000€

Reference: R2444063 Plot Size: 1,385m<sup>2</sup>

## Costa del Sol, El Rosario

Plot of 1000m2 allowed to build 400m2 due to a building ratio of 33%. The green area belongs to the community and is not part of the plot. Adjacent to green area. With sea views. BASIC DATA OF THE PLOT: • Surface area: 1,385 m<sup>2</sup> • Facade: 40.21 m • Access from the street: Descending • Type: Urban • Slope: Moderate • Building ratio: