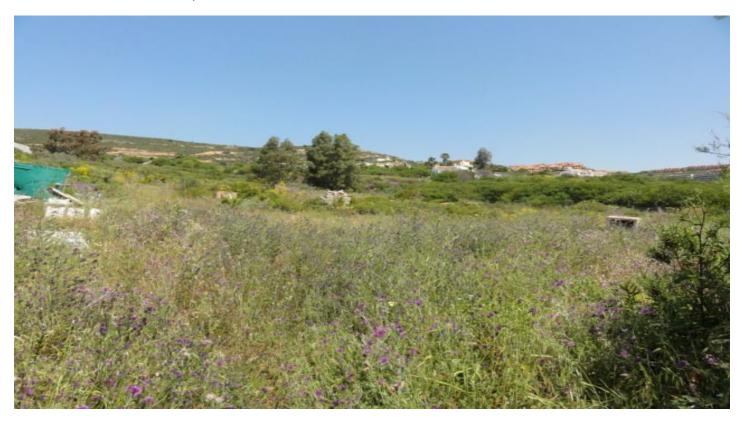

## Costa de la Luz, San Diego

This plot consists of 1,082m2 with build ratio allowing a build of 378m2. Ideally located in the hillside urbanisation of San Diego between the village of San Roque and La Chullera in a residential area surrounded by other villas. A flat plot for building a stand-a-lone villa with potential for sea views to the east and south dependant on the house design and orientation of the property once built. The house can be built and raised 1m with an underbuild plus 2 storeys and this will give better views from the land. An ideal area for those wishing to commute to Gibraltar from the coast of Spain. An excellent price for this area.!!!