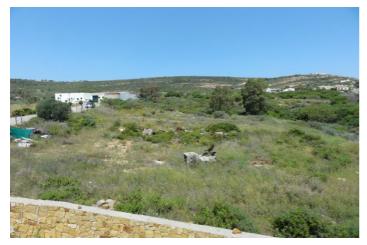

## Costa de la Luz, San Diego

This plot consists of 1,082m2 with build ratio allowing a build of 378m2. Ideally located in the hillside urbanisation of San Diego between the village of San Roque and La Chullera in a residential area surrounded by other villas. A flat plot for building a stand-a-lone villa with potential for sea views to the east and south dependant on the house design and orientation of the property once built. The house can be built and raised 1m with an underbuild plus 2 storeys and this will give better views from the land. An ideal area for those wishing to commute to Gibraltar from the coast of Spain. An excellent price for this area.!!!