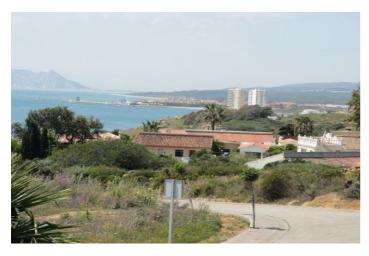

## Costa de la Luz, San Diego

This plot consists of 1,082m2 with build ratio allowing a build of 378m2. Ideally located in the hillside urbanisation of San Diego between the village of San Roque and La Chullera in a residential area surrounded by other villas. A flat plot for building a stand-a-lone villa with potential for sea views to the east and south dependant on the house design and orientation of the property once built. The house can be built and raised 1m with an underbuild plus 2 storeys and this will give better views from the land. An ideal area for those wishing to commute to Gibraltar from the coast of Spain. An excellent price for this area.!!!