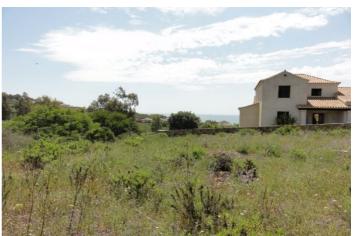

## Costa de la Luz, San Diego

This plot consists of 1,082m2 with build ratio allowing a build of 378m2. Ideally located in the hillside urbanisation of San Diego between the village of San Roque and La Chullera in a residential area surrounded by other villas. A flat plot for building a stand-a-lone villa with potential for sea views to the east and south dependant on the house design and orientation of the property once built. The house can be built and raised 1m with an underbuild plus 2 storeys and this will give better views from the land. An ideal area for those wishing to commute to Gibraltar from the coast of Spain. An excellent price for this area.!!!