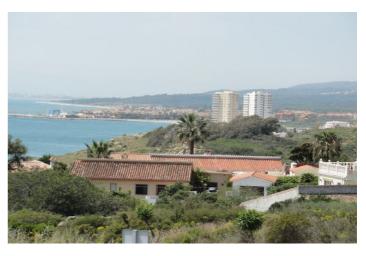

## Costa de la Luz, San Diego

This plot consists of 1,082m2 with build ratio allowing a build of 378m2. Ideally located in the hillside urbanisation of San Diego between the village of San Roque and La Chullera in a residential area surrounded by other villas. A flat plot for building a stand-a-lone villa with potential for sea views to the east and south dependant on the house design and orientation of the property once built. The house can be built and raised 1m with an underbuild plus 2 storeys and this will give better views from the land. An ideal area for those wishing to commute to Gibraltar from the coast of Spain. An excellent price for this area.!!!