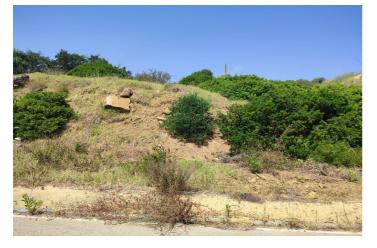

## Costa de la Luz, San Roque

This is a plot which been filled out on the top level to get a flat building area and is in a little slope to the street below. This gives the possibility to build garage with entrance from the bottom street.

You will have side ways sea view. There is short drive to access the coastal road and you are 3 minutes drive to the Sotogrande Marina.

There is no project for the plot. Water and electric has to be connected from the street.