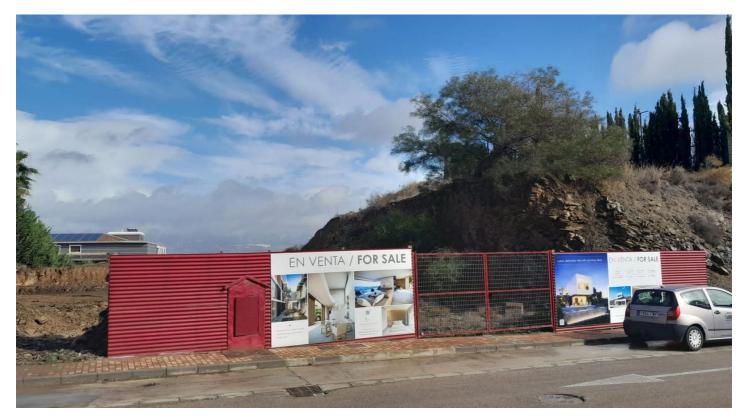

## Land for sale in Mijas Pueblo, Mijas

295,000€

Reference: R4616206 Plot Size: 543m<sup>2</sup>

## Costa del Sol, Mijas Pueblo

South facing residential plot offering stunning views overlooking the Calanova Golf Club.

It offers easy access to the facilities of La Cala de Mijas and the coast. Malaga airport is a short 30 minute drive away.

The plot has already been prepared with the ground works completed.

This is a very interesting investment opportunity in a superb location.

The Listing agent for itself and as agent for the vendor gives notice that: