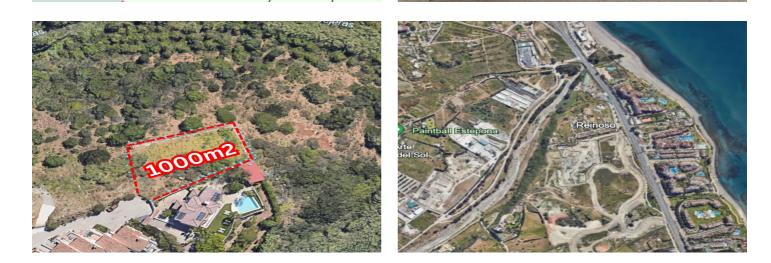

## Costa del Sol, Estepona

Unique Opportunity in Estepona: We present an exclusive urban plot of 1,000 m<sup>2</sup>, located in the prestigious Puerto Romano Urbanization. This plot stands out for its privileged south orientation and its position at the end of the street, offering privacy and tranquility.

Highlights:

Completely Flat Surface: The plot has been leveled and an impressive breakwater wall has been built that not only ensures the stability of the land, but also enhances the panoramic sea views, extending over 180 degrees.

Strategic Location: Just three minutes from the Equestrian School, five minutes from the Laguna Beach beach club and ten minutes from the center of Estepona, combining convenience and accessibility with a serene and exclusive environment.