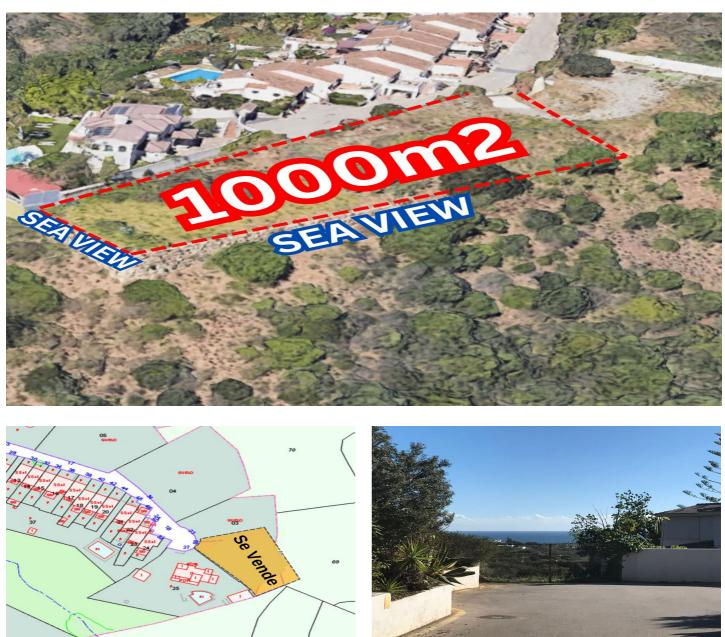

## Costa del Sol, Estepona

Unique Opportunity in Estepona: We present an exclusive urban plot of 1,000 m<sup>2</sup>, located in the prestigious Puerto Romano Urbanization. This plot stands out for its privileged south orientation and its position at the end of the street, offering privacy and tranquility.

Highlights:

Completely Flat Surface: The plot has been leveled and an impressive breakwater wall has been built that not only ensures the stability of the land, but also enhances the panoramic sea views, extending over 180 degrees.

Urban Development in Process:

The urbanization is in the final phase of consolidation after years of meticulous management. With the budget approved by the residents' board and the municipal approval, the plans for the adaptation of infrastructures through the Cooperation system by the Estepona Town Hall are being finalized.

## **Features:**

**Orientation** South Views Sea Mountain Panoramic Beach Urban Setting

Close To Port Urbanisation Close To Sea Close To Shops Close To Town Close To Schools Close To Forest Close To Marina