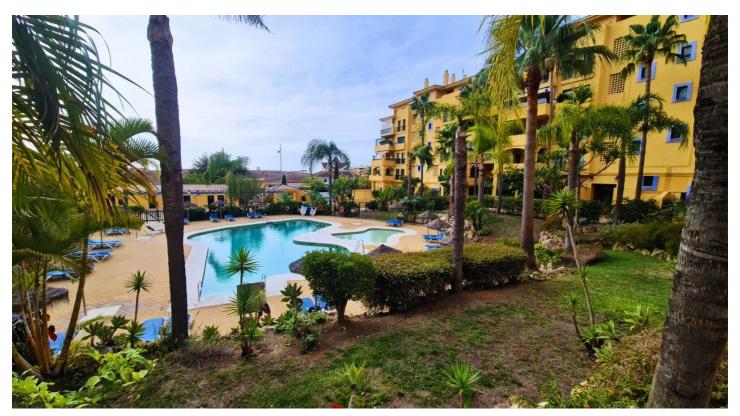

## Costa del Sol, San Pedro de Alcántara

Magnificent Opportunity in Marbella - Bright Apartment Just 100 Meters from the Sea

This fantastic 90 m² apartment is located in one of the most exclusive areas of Marbella, in Nueva Alcántara, just 100 meters from the sea. It's the perfect property for a small family or for investors looking for high rental returns. Main Features: Area: 90 m² built Bedrooms: Originally 2, now converted into 1 spacious bedroom Bathroom: 1 Terrace: 40 m² with views of the pool, perfect for enjoying the sun South-facing, ensuring natural light throughout the day Built in 2015, in excellent condition Prime Location: Just steps away from the Laude International School Next to the Nueva Alcántara Gym-Padel Club A few minutes from the promenade, ideal for walks or outdoor sports Amenities and Services: Communal pool and large green areas Air conditioning and individual electric heating Concierge and security for your peace of mind Building with disabled access and elevator Optional Garage: The price of the apartment does not include a garage, but it's recommended to purchase it for €25,000. This is a unique opportunity to acquire a property in one of the most sought-after areas of Marbella, whether as a permanent residence or as an investment for rental income. Don't miss out! Contact us for more information or to schedule a visit.

Pool Close To Sea Renovation Required

**Close To Schools** 

Town

PoolFurnitureKitchenCommunalNot FurnishedFully FittedGardenSecurityUtilitiesCommunalEntry PhoneElectricity

Category Energy Rating CO2 Emission Rating