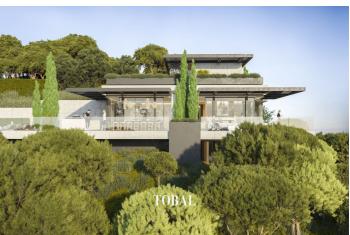

The plot includes a comprehensive project meticulously designed by Tobal Arquitectos, serving as a masterpiece that respects the splendid surrounding nature, creating a dream home for a family seeking peace and a connection with the natural environment.

The substantial contemporary villa features 6 bedrooms and 6 bathrooms, spread across three floors, covering a total built area of  $755 \text{ m}^2$ , plus  $410 \text{ m}^2$  of terraces, a  $68 \text{ m}^2$  infinity pool, and  $95 \text{ m}^2$  parking space. It stands as a testament to architectural finesse and a commitment to seamlessly blending with the surrounding environment.