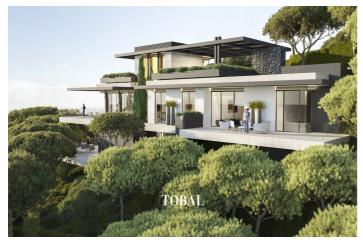

The plot includes a comprehensive project meticulously designed by Tobal Arquitectos, serving as a masterpiece that respects the splendid surrounding nature, creating a dream home for a family seeking peace and a connection with the natural environment.

The substantial contemporary villa features 6 bedrooms and 6 bathrooms, spread across three floors, covering a total built area of  $755 \text{ m}^2$ , plus  $410 \text{ m}^2$  of terraces, a  $68 \text{ m}^2$  infinity pool, and  $95 \text{ m}^2$  parking space. It stands as a testament to architectural finesse and a commitment to seamlessly blending with the surrounding environment.