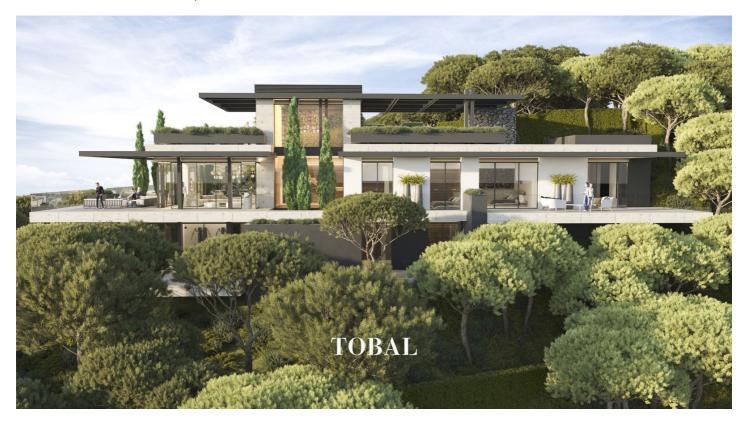

The plot includes a comprehensive project meticulously designed by Tobal Arquitectos, serving as a masterpiece that respects the splendid surrounding nature, creating a dream home for a family seeking peace and a connection with the natural environment.

The substantial contemporary villa features 6 bedrooms and 6 bathrooms, spread across three floors, covering a total built area of  $755 \text{ m}^2$ , plus  $410 \text{ m}^2$  of terraces, a  $68 \text{ m}^2$  infinity pool, and  $95 \text{ m}^2$  parking space. It stands as a testament to architectural finesse and a commitment to seamlessly blending with the surrounding environment.

Tobal Arquitectos in Marbella is a distinguished architectural firm celebrated for its visionary designs that embody the essence of the Mediterranean landscape. Committed to excellence, they seamlessly blend contemporary elegance with a deep respect for the surrounding environment. Specializing in bespoke residential projects, Tobal Arquitectos has earned a global reputation, creating homes that harmonize aesthetics, functionality, and a deep connection to the region's unique natural beauty.