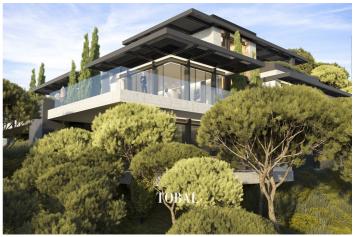

The plot includes a comprehensive project meticulously designed by Tobal Arquitectos, serving as a masterpiece that respects the splendid surrounding nature, creating a dream home for a family seeking peace and a connection with the natural environment.

The substantial contemporary villa features 6 bedrooms and 6 bathrooms, spread across three floors, covering a total built area of  $755 \text{ m}^2$ , plus  $410 \text{ m}^2$  of terraces, a  $68 \text{ m}^2$  infinity pool, and  $95 \text{ m}^2$  parking space. It stands as a testament to architectural finesse and a commitment to seamlessly blending with the surrounding environment.

Tobal Arquitectos in Marbella is a distinguished architectural firm celebrated for its visionary designs that embody the essence of the Mediterranean landscape. Committed to excellence, they seamlessly blend contemporary elegance with a deep respect for the surrounding environment. Specializing in bespoke residential projects, Tobal Arquitectos has earned a global reputation, creating homes that harmonize aesthetics, functionality, and a deep connection to the region's unique natural beauty.