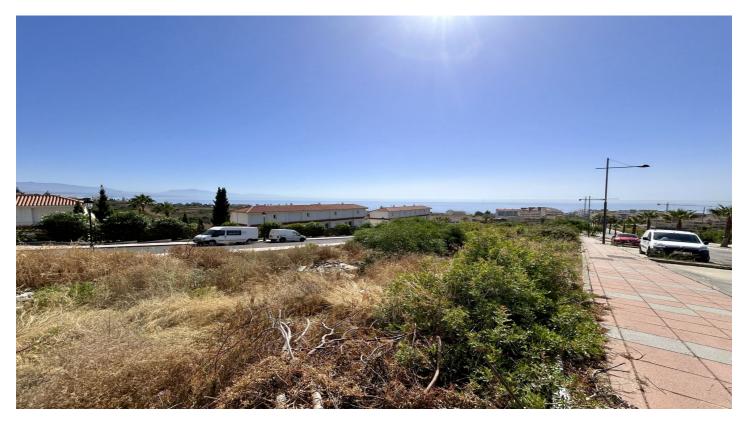

## Costa del Sol, Manilva

For sale is an exceptional plot located in Manilva Costa, just a few steps from the beautiful beaches of the area. The plot offers magnificent panoramic views of the sea and mountains. All infrastructure (water, electricity, etc.) is already available in the area.

Additionally, it is situated in a quiet environment just:

- 8 minutes from Estepona,
- 8 minutes from Manilva
- 30 minutes from Gibraltar
- 50 minutes from Málaga

Plot characteristics:

Total Area: 638 m<sup>2</sup> Buildability: 375 m<sup>2</sup>