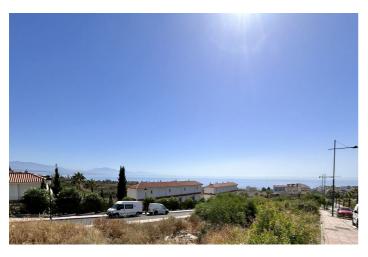

## Costa del Sol, Manilva

For sale is an exceptional plot located in Manilva Costa, just a few steps from the beautiful beaches of the area. The plot offers magnificent panoramic views of the sea and mountains. All infrastructure (water, electricity, etc.) is already available in the area.

Additionally, it is situated in a quiet environment just:

- 8 minutes from Estepona,
- 8 minutes from Manilva
- 30 minutes from Gibraltar
- 50 minutes from Málaga

Plot characteristics:

Total Area: 638 m<sup>2</sup> Buildability: 375 m<sup>2</sup>