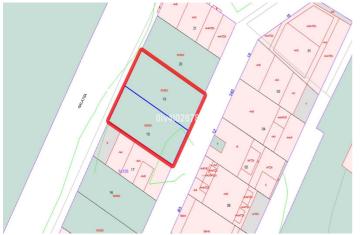

## Costa del Sol, Benalmadena Pueblo

Urban plot of 216m2 (composed of 2 neighbouring plots of 108m2 each) located in Benalmadena Pueblo, great location, close to shops restaurants and everything the charming Pueblo has to offer. Large building allowance for apartments or townhouses given that the plot spans 2 streets at 2 different heights. Allowance of 1,1587m2/m2=250,28m2 living build area plus garage of aprox 100m2 (located on lower street level i.e ground floor on lower street or -2 on higher street) ,basement (1st floor of lower street level or -1 of higher street) of aprox 100m2, and for build area for attic level (located 3rd floor from upper street or 4th floor from lower street) . C1 Classification=Casco. Total build area is in excess of 650m2 subject to planning permission.