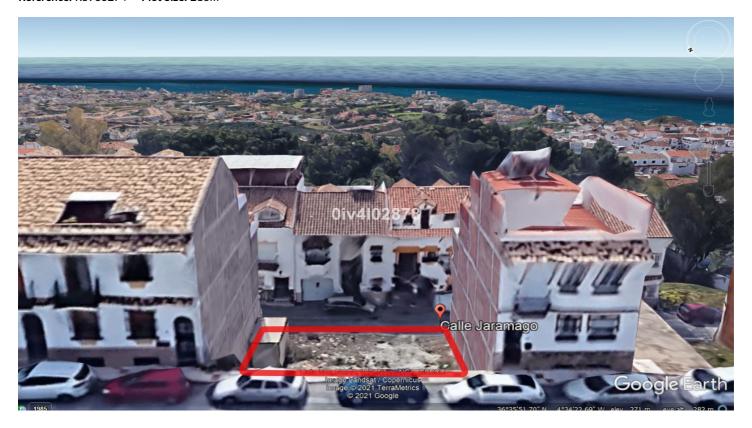

## Residential Plot for sale in Benalmadena Pueblo, Benalmádena

270,000 €

Reference: R3933274 Plot Size: 216m<sup>2</sup>

Ultimate Lifestyles | +34 951 12 07 12 | dreams@ultimate-lifestyles.com

## Costa del Sol, Benalmadena Pueblo

Urban plot of 216m2 (composed of 2 neighbouring plots of 108m2 each) located in Benalmadena Pueblo, great location, close to shops restaurants and everything the charming Pueblo has to offer. Large building allowance for apartments or townhouses given that the plot spans 2 streets at 2 different heights. Allowance of 1,1587m2/m2=250,28m2 living build area plus garage of aprox 100m2 (located on lower street level i.e ground floor on lower street or -2 on higher street) ,basement (1st floor of lower street level or -1 of higher street) of aprox 100m2, and for build area for attic level (located 3rd floor from upper street or 4th floor from lower street) . C1 Classification=Casco. Total build area is in excess of 650m2 subject to planning permission.