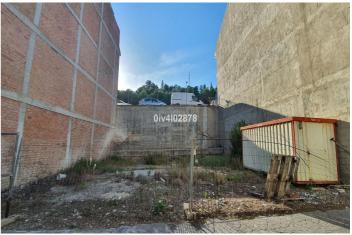

## Costa del Sol, Benalmadena Pueblo

Urban plot of 216m2 (composed of 2 neighbouring plots of 108m2 each) located in Benalmadena Pueblo, great location, close to shops restaurants and everything the charming Pueblo has to offer. Large building allowance for apartments or townhouses given that the plot spans 2 streets at 2 different heights. Allowance of 1,1587m2/m2=250,28m2 living build area plus garage of aprox 100m2 (located on lower street level i.e ground floor on lower street or -2 on higher street) ,basement (1st floor of lower street level or -1 of higher street) of aprox 100m2, and for build area for attic level (located 3rd floor from upper street or 4th floor from lower street) . C1 Classification=Casco. Total build area is in excess of 650m2 subject to planning permission.