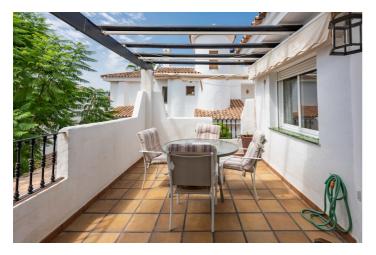

The stairs lead up to a lovely master bedroom and en-suit bathroom with double doors that flow out onto a beautiful roof terrace with stunning views of la concha mountain and to the other side the view of the community of the swimming pool. This beautiful roof terrace has sunshine all day, ideal for all fresco dining.