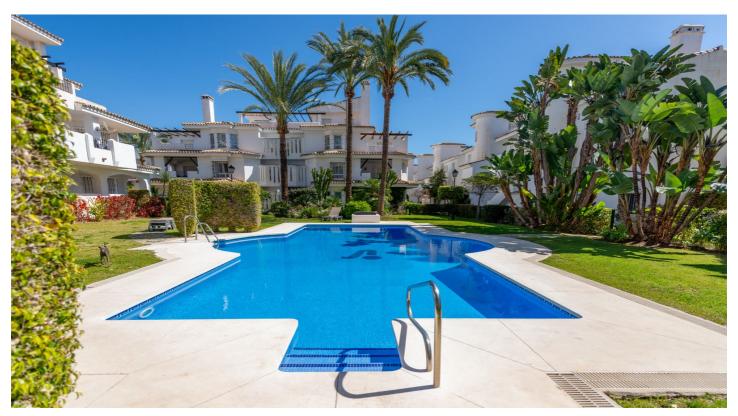

The apartment comprises of an entrance hall that leads into a spacious living room with dining area, fire place and doors that open onto a bright and sunny west facing terrace with views over the community swimming pool, a renovated fully fitted kitchen with appliances and utility area, a double bedroom and bathroom.

Panoramic Close To Gon

Garden Close To Sea

Pool Close To Shops

Urban Close To Town

Close To Schools

PoolFurnitureGardenCommunalOptionalCommunal

SecurityParkingEntry PhoneCommunal