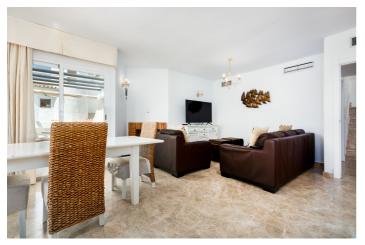

The apartment comprises of an entrance hall that leads into a spacious living room with dining area, fire place and doors that open onto a bright and sunny west facing terrace with views over the community swimming pool, a renovated fully fitted kitchen with appliances and utility area, a double bedroom and bathroom.