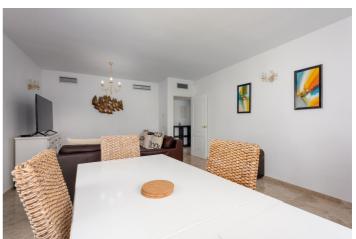

The apartment comprises of an entrance hall that leads into a spacious living room with dining area, fire place and doors that open onto a bright and sunny west facing terrace with views over the community swimming pool, a renovated fully fitted kitchen with appliances and utility area, a double bedroom and bathroom.