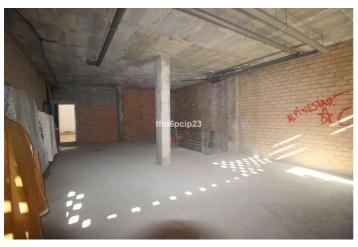

## Costa del Sol, Estepona

COMMERCIAL PREMISES HUERTA NUEVA ESTEPONA

- \* Large premises distributed over two floors. The ground floor with access from the street has 76m2 from which there is access by a staircase to the basement with an area of 115m2. It also has the exclusive right to use the community patio.
- \* It is located a few steps from the Church El Carmen and the park. The area has a high density of resident population and great commercial activity. The seafront and promenada is just a 5-minute walk away.