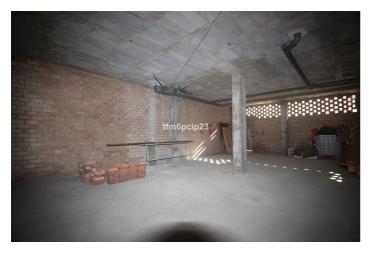

## Costa del Sol, Estepona

COMMERCIAL PREMISES HUERTA NUEVA ESTEPONA

- \* Large premises distributed over two floors. The ground floor with access from the street has 76m2 from which there is access by a staircase to the basement with an area of 115m2. It also has the exclusive right to use the community patio.
- \* It is located a few steps from the Church El Carmen and the park. The area has a high density of resident population and great commercial activity. The seafront and promenada is just a 5-minute walk away.