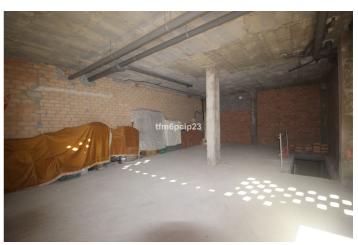

## Costa del Sol, Estepona

COMMERCIAL PREMISES HUERTA NUEVA ESTEPONA

- \* Large premises distributed over two floors. The ground floor with access from the street has 76m2 from which there is access by a staircase to the basement with an area of 115m2. It also has the exclusive right to use the community patio.
- \* It is located a few steps from the Church El Carmen and the park. The area has a high density of resident population and great commercial activity. The seafront and promenada is just a 5-minute walk away.