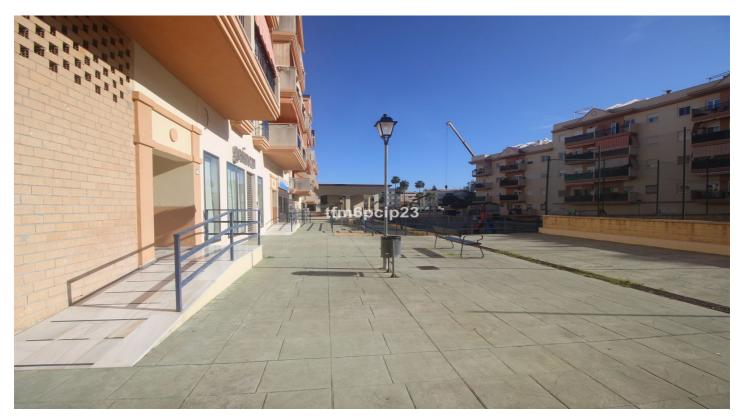

## Costa del Sol, Estepona

COMMERCIAL PREMISES HUERTA NUEVA ESTEPONA

- \* Large premises distributed over two floors. The ground floor with access from the street has 76m2 from which there is access by a staircase to the basement with an area of 115m2. It also has the exclusive right to use the community patio.
- \* It is located a few steps from the Church El Carmen and the park. The area has a high density of resident population and great commercial activity. The seafront and promenada is just a 5-minute walk away.

Commercial Premises, Estepona, Costa del Sol. Built 191 m<sup>2</sup>.

Setting: Town, Close To Port, Close To Shops, Close To Sea, Close To Schools.

Orientation : South West. Condition : New Construction.