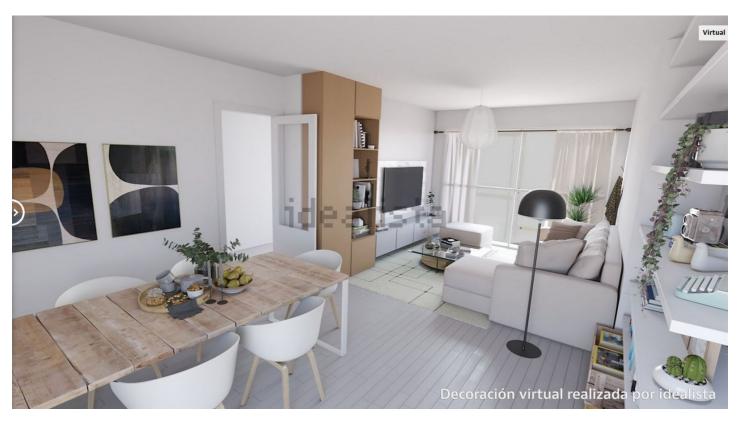

The property is located on a high floor and enjoys wonderful views of the mountains and the main avenue.

It is distributed in two large bedrooms with large storage closets, 1 full bathroom with bathtub, separate kitchen with access to a laundry terrace, entrance hall and generous living room with access to a beautiful, very private terrace with panoramic views.

The apartment would appreciate a general update.

Be sure to visit this property, it is ideal as a family home or investment.

Middle Floor Apartment, Marbella, Costa del Sol. 2 Bedrooms, 1 Bathroom, Built 83 m<sup>2</sup>.