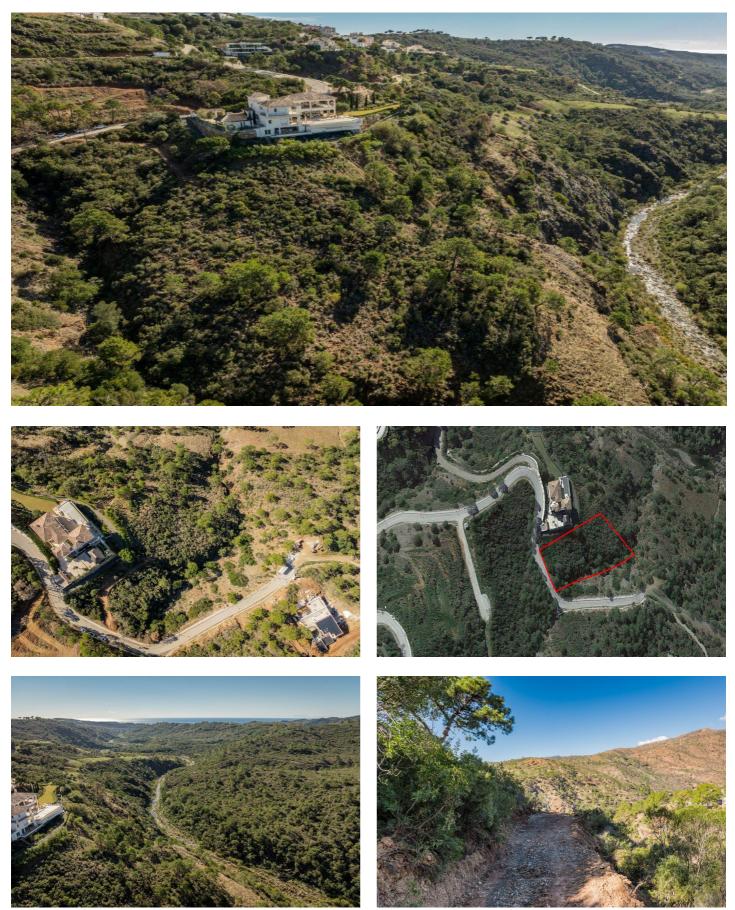

## Costa del Sol, Benahavís

This exceptional 4,600 square meter plot is located in the highly sought-after Montemayor Urbanization, a gem within the prestigious Benahavís, Spain's most affluent village. Renowned for its exclusive residences and tranquil surroundings, Montemayor offers a unique blend of natural beauty and secure living, making it one of the most desirable destinations on the Costa del Sol.

Imagine building your dream home in this idyllic setting, where the plot's generous size and approved building rights of 561.20 square meters provide the perfect canvas for an extraordinary project. Whether you envision a modern architectural masterpiece or a timeless Mediterranean villa, this plot allows for a creation that harmonizes with its natural surroundings, while enjoying all the comforts of an elite urbanization.

Facing west, the plot bathes in the golden hues of the Andalusian sunsets, offering breathtaking views that stretch across the verdant landscape. Here, life moves at a gentle pace, where the tranquil lifestyle, unbeatable climate, and unparalleled gastronomy of the Costa del Sol invite you to unwind and savor every moment.