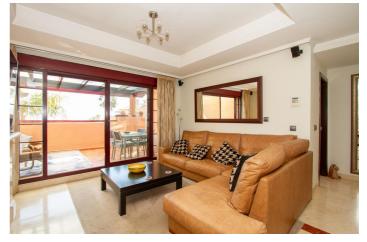

Many extras added by the current owners including working fireplace, glass curtains, new energy efficient boiler and air con system plus a very recent quality total bathroom refurbishment.

Because of it's corner position the apartment benefits from sun throughout the day both in the winter and summer seasons.

Immaculate order throughout with high quality fittings.

Free access to the very impressive El Soto de Marbella leisure facilities including golf, gym, tennis etc and with it's own on site popular restaurant.