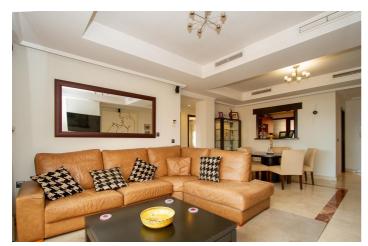

Many extras added by the current owners including working fireplace, glass curtains, new energy efficient boiler and air con system plus a very recent quality total bathroom refurbishment.

Because of it's corner position the apartment benefits from sun throughout the day both in the winter and summer seasons.

Immaculate order throughout with high quality fittings.

Free access to the very impressive El Soto de Marbella leisure facilities including golf, gym, tennis etc and with it's own on site popular restaurant.