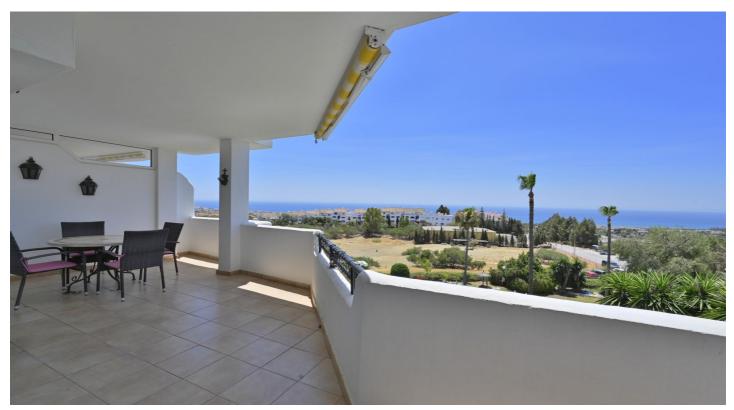

## Costa del Sol, Calahonda

Discover this spacious two-bedroom apartment with breathtaking sea views in Calahonda. This apartment offers spectacular Mediterranean views from both inside and outside. It features two bedrooms with fitted wardrobes, one with an en suite bathroom, plus an additional guest bathroom.

The property has an independent, fully fitted kitchen complete with a utility room, and a bright, spacious living room with fireplace. Both the living room and en suite bedroom open to a large, sunny, south-facing terrace that offers panoramic sea views.