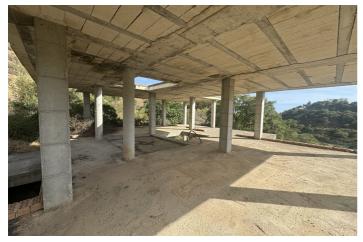

## Costa del Sol, Estepona

LAND with STRUCTURE, PROJECT AND LICENSES ALREADY PAID. Discover an exceptional opportunity to build your future on this land, with a generous total size amounting to 640 square meters, it is presented as the perfect base to transform your architectural dreams into reality. The highlight is that it already has a license and basic project included and a magnificent structure, which significantly simplifies the initial development steps and their costs. Strategically located in an area recognized for its natural beauty and proximity to key services, this land offers endless possibilities for both investors and those looking to establish their ideal home. The tranquility of the environment combined with modern comforts makes it a coveted place, not only known for its impressive landscapes but also for its proximity to important tourist spots and essential services. Just a few minutes away you will find sports fields, shopping centers and quick access to the main urban roads that connect directly to Estepona and other surrounding areas. Documentation is completely up to date, ensuring a hassle-free transaction. The conditions are highly competitive considering the privileged location and the added value of the project and licenses already paid. Don't miss this unique opportunity; Land like this does not remain available for long due to high demand in highly sought after areas. For more information or to schedule a personalized site visit, please feel free to contact me today.