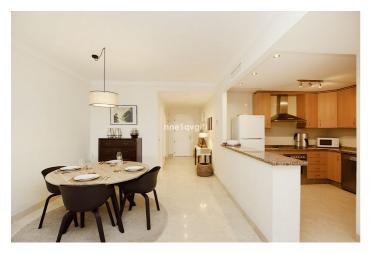

## Costa del Sol, Elviria

Lovely south facing garden apartment with spacious lounge, open plan fully equipped kitchen, 2 bedrooms, 2 bathrooms, furnished, covered terrace and a small garden.

Santa Maria Village is a mediterranean style complex built and designed with first quality materials. A residential complex in a quiet location but yet close to all amenities. This corner garden apartment is very well located within the urbanisation, offers privacy and has a south orientation with an open view. The property is well maintained and consists of a good size lounge/dining area, fully equipped kitchen with breakfast bar, 2 bedrooms, 2 bathrooms and a separate laundry area. Being a corner apartment the laundry is larger and could be converted into an other bedroom, home office or dressing area. Adjacent to the living a cosy covered private terrace with a small south facing sunny garden. The apartment is completely fitted and nicely furnished with air conditioning hot/cold, vanity units under the bathroom sink, fibre optic and shutters. An underground parking space and storeroom included. Ideal as a holiday home or for a permanent residence. The property is ready to move in.