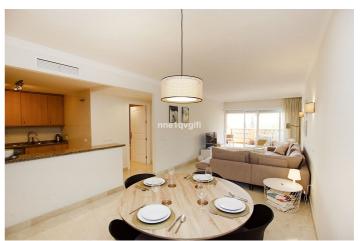

## Costa del Sol, Elviria

Lovely south facing garden apartment with spacious lounge, open plan fully equipped kitchen, 2 bedrooms, 2 bathrooms, furnished, covered terrace and a small garden.

Santa Maria Village is a mediterranean style complex built and designed with first quality materials. A residential complex in a quiet location but yet close to all amenities. This corner garden apartment is very well located within the urbanisation, offers privacy and has a south orientation with an open view. The property is well maintained and consists of a good size lounge/dining area, fully equipped kitchen with breakfast bar, 2 bedrooms, 2 bathrooms and a separate laundry area. Being a corner apartment the laundry is larger and could be converted into an other bedroom, home office or dressing area. Adjacent to the living a cosy covered private terrace with a small south facing sunny garden. The apartment is completely fitted and nicely furnished with air conditioning hot/cold, vanity units under the bathroom sink, fibre optic and shutters. An underground parking space and storeroom included. Ideal as a holiday home or for a permanent residence. The property is ready to move in.