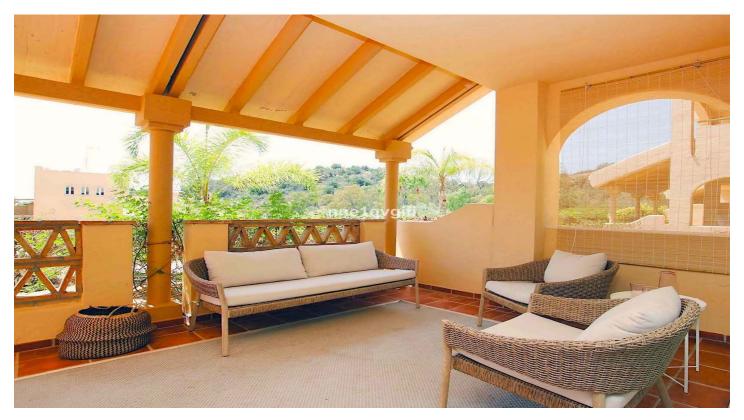

## Costa del Sol, Elviria

Lovely south facing garden apartment with spacious lounge, open plan fully equipped kitchen, 2 bedrooms, 2 bathrooms, furnished, covered terrace and a small garden.

Santa Maria Village is a mediterranean style complex built and designed with first quality materials. A residential complex in a quiet location but yet close to all amenities. This corner garden apartment is very well located within the urbanisation, offers privacy and has a south orientation with an open view. The property is well maintained and consists of a good size lounge/dining area, fully equipped kitchen with breakfast bar, 2 bedrooms, 2 bathrooms and a separate laundry area. Being a corner apartment the laundry is larger and could be converted into an other bedroom, home office or dressing area. Adjacent to the living a cosy covered private terrace with a small south facing sunny garden. The apartment is completely fitted and nicely furnished with air conditioning hot/cold, vanity units under the bathroom sink, fibre optic and shutters. An underground parking space and storeroom included. Ideal as a holiday home or for a permanent residence. The property is ready to move in.

## **Features:**

**Fitted Wardrobes** 

Garden

Features Orientation Climate Control

Covered Terrace South Air Conditioning

Lift Cold A/C
Private Terrace Hot A/C

Marble Flooring

Double Glazing