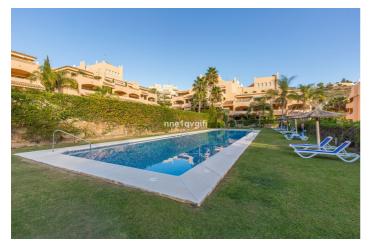

The complex is enclosed and has 24 hour security with a security guard, large mature tropical gardens, 4 swimming pools and 4 separate children's pools. Within a 5 minute drive you find a local commercial centre with supermarkets, banks, bakery, restaurants, international schools and the lovely sandy beaches of Elviria. Santa Maria Golf is a 5 minute drive, Marbella centre 15 minutes and Malaga airport is a 30 minutes drive. In short, a well-maintained property ready to move in. Contact us for more information or to book a viewing.