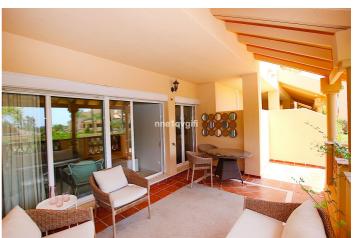

## Costa del Sol, Elviria

Lovely south facing garden apartment with spacious lounge, open plan fully equipped kitchen, 2 bedrooms, 2 bathrooms, furnished, covered terrace and a small garden.

Santa Maria Village is a mediterranean style complex built and designed with first quality materials. A residential complex in a quiet location but yet close to all amenities. This corner garden apartment is very well located within the urbanisation, offers privacy and has a south orientation with an open view. The property is well maintained and consists of a good size lounge/dining area, fully equipped kitchen with breakfast bar, 2 bedrooms, 2 bathrooms and a separate laundry area. Being a corner apartment the laundry is larger and could be converted into an other bedroom, home office or dressing area. Adjacent to the living a cosy covered private terrace with a small south facing sunny garden. The apartment is completely fitted and nicely furnished with air conditioning hot/cold, vanity units under the bathroom sink, fibre optic and shutters. An underground parking space and storeroom included. Ideal as a holiday home or for a permanent residence. The property is ready to move in.

## **Features:**

**Fitted Wardrobes** 

Garden

Features Orientation Climate Control

Covered Terrace South Air Conditioning

Lift Cold A/C
Private Terrace Hot A/C

Marble Flooring

Double Glazing